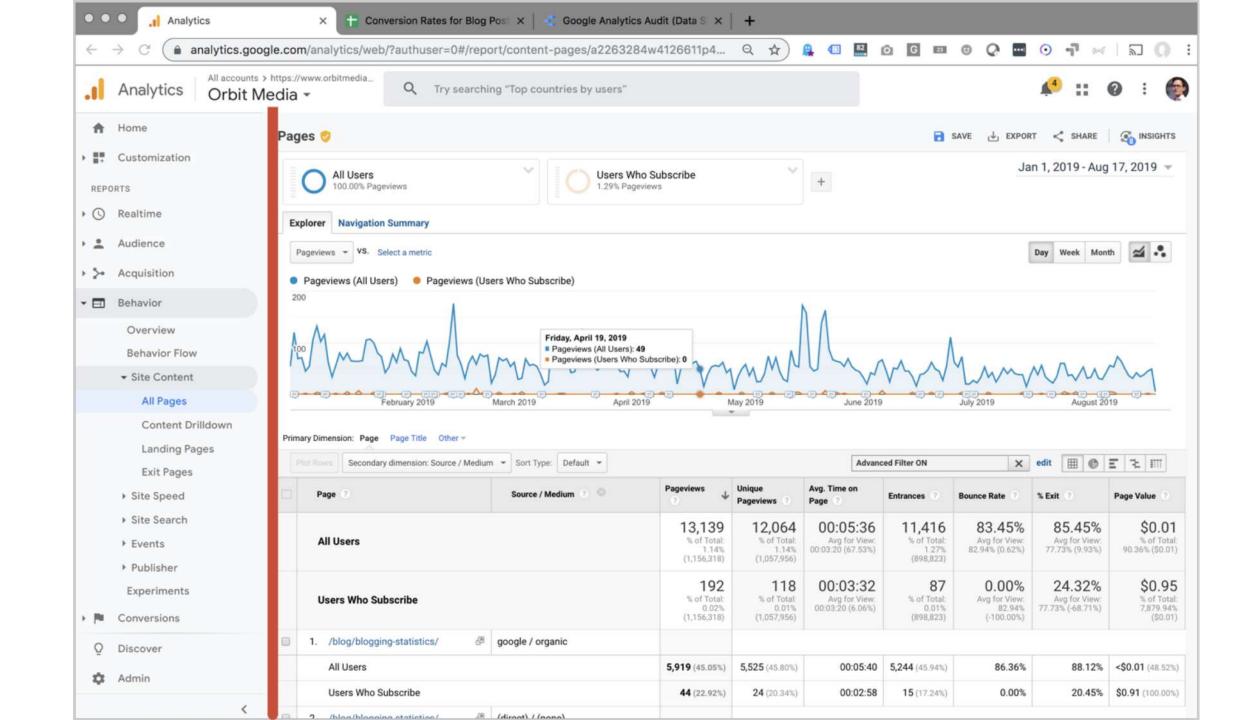

# Which blog posts are getting seen the most?

"We publish content. It's in a directory."

"We don't publish content"

| + 5+ | Acquisition                                |   | Plot Rows Secondary dimension 💌 Sort Type:                                | Default 🔻            |                          |                              | blog S Q advanced III C E Z IIII                  |                                           |                                           |                                           |
|------|--------------------------------------------|---|---------------------------------------------------------------------------|----------------------|--------------------------|------------------------------|---------------------------------------------------|-------------------------------------------|-------------------------------------------|-------------------------------------------|
| - 🗖  | Behavior                                   |   | Page 3                                                                    | Pageviews ?          | Unique                   | Avg. Time on Page            | Entrances ?                                       | Bounce Rate                               | % Exit                                    | Page Value 🕜                              |
|      | Overview<br>Behavior Flow                  |   |                                                                           | Filte                | er for "blo              | <b>9</b> " 04:37<br>(36.67%) | <b>272,870</b><br>% of Total:<br>91.34% (298,739) | 85.53%<br>Avg for View:<br>83.42% (2.53%) | 85.05%<br>Avg for View:<br>78.53% (8.30%) | <\$0.01<br>% of Total:<br>47.00% (\$0.01) |
|      | ▼ Site Content                             |   | 1. /blog/how-to-write-testimonials-exa<br>mples/                          | 32,328 (10.17%       | <b>30,500</b> (10.32%)   | 00:06:04                     | <b>30,329</b> (11.11%)                            | 90.89%                                    | 93.42%                                    | <\$0.01 (12.88%)                          |
|      | All Pages<br>Content Drilldown             |   | 2. /blog/website-footer-design-best-pr<br>actices/                        | <b>24,739</b> (7.78% | <b>23,200</b> (7.85%)    | 00:05:41                     | <b>22,960</b> (8.41%)                             | 86.37%                                    | 89.79%                                    | <\$0.01 (24.30%)                          |
|      | Landing Pages                              |   | <ol> <li>/blog/what-is-google-tag-manager-a<br/>nd-why-use-it/</li> </ol> | <b>24,143</b> (7.59% | <b>23,138</b> (7.83%)    | 00:09:59                     | <b>23,037</b> (8.44%)                             | 89.54%                                    | 94.97%                                    | <\$0.01 (32.49%)                          |
|      | Exit Pages                                 |   | 4. /blog/improve-google-rankings/                                         | 19,413 (6.10%        | b) <b>18,363</b> (6.21%) | 00:06:43                     | 18,251 (6.69%)                                    | 85.25%                                    | 90.01%                                    | <\$0.01 (47.45%)                          |
|      | <ul> <li>Site Speed</li> </ul>             | 0 | 5. /blog/perfect-profile-pictures-9-tips-<br>plus-some-research/          | 16,789 (5.28%        | b) <b>15,905</b> (5.38%) | 00:07:26                     | <b>15,883</b> (5.82%)                             | 90.26%                                    | 94.34%                                    | <\$0.01 (4.30%)                           |
|      | <ul> <li>Site Search</li> </ul>            |   | 6. /blog/website-navigation/                                              | <b>11,111</b> (3.49) | <b>10,257</b> (3.47%)    | 00:06:07                     | <b>10,017</b> (3.67%)                             | 84.72%                                    | 87.08%                                    | <\$0.01 (38.31%)                          |
|      | <ul><li>Events</li><li>Publisher</li></ul> |   | 7. /blog/seo-best-practices/                                              | 10,818 (3.40%        | <b>9,854</b> (3.33%)     | 00:04:22                     | <b>9,475</b> (3.47%)                              | 79.62%                                    | 81.61%                                    | <\$0.01 (58.95%)                          |
|      | Experiments                                |   | 8. /blog/media-pitch-examples/                                            | 10,761 (3.38%        | b) <b>10,072</b> (3.41%) | 00:08:48                     | 10,055 (3.68%)                                    | 90.31%                                    | 93.32%                                    | <\$0.01 (18.66%)                          |
| 5 BI | Conversions                                |   | 9. /blog/ 🖉                                                               | 7,774 (2.44%         | <b>5,842</b> (1.98%)     | 00:01:14                     | <b>3,115</b> (1.14%)                              | 46.03%                                    | 32.17%                                    | \$0.05(921.26%)                           |
| - 1- |                                            |   | 10. /blog/google-analytics-url-builder/                                   | 7,423 (2.33%         | <b>6,931</b> (2.34%)     | 00:02:12                     | <b>6,534</b> (2.39%)                              | 67.25%                                    | 67.91%                                    | <\$0.01 (56.70%)                          |
| Q    | Discover                                   |   | 11. /blog/how-to-market-an-event/                                         | <b>6,255</b> (1.97%  | <b>5,881</b> (1.99%)     | 00:07:43                     | <b>5,862</b> (2.15%)                              | 89.68%                                    | 92.13%                                    | <\$0.01 (23.24%)                          |
| \$   | Admin                                      |   | 12. /blog/web-design-standards/                                           | <b>5,937</b> (1.87%  | <b>5,512</b> (1.86%)     | 00:06:06                     | <b>5,191</b> (1.90%)                              | 83.35%                                    | 86.61%                                    | <\$0.01 (37.20%)                          |
|      | <                                          |   | 13. /blog/web-design-tips/                                                | <b>5,199</b> (1.63%  | <b>4,746</b> (1.61%)     | 00:06:56                     | <b>4,473</b> (1.64%)                              | 83.19%                                    | 84.98%                                    | <\$0.01 (79.20%)                          |

## 3 Tips for top content (All Pages report)

- 1. Is everything on these pages up to date?
- 2. Could you enhance any of these with video?
- 3. Do these have good internal links and CTAs?