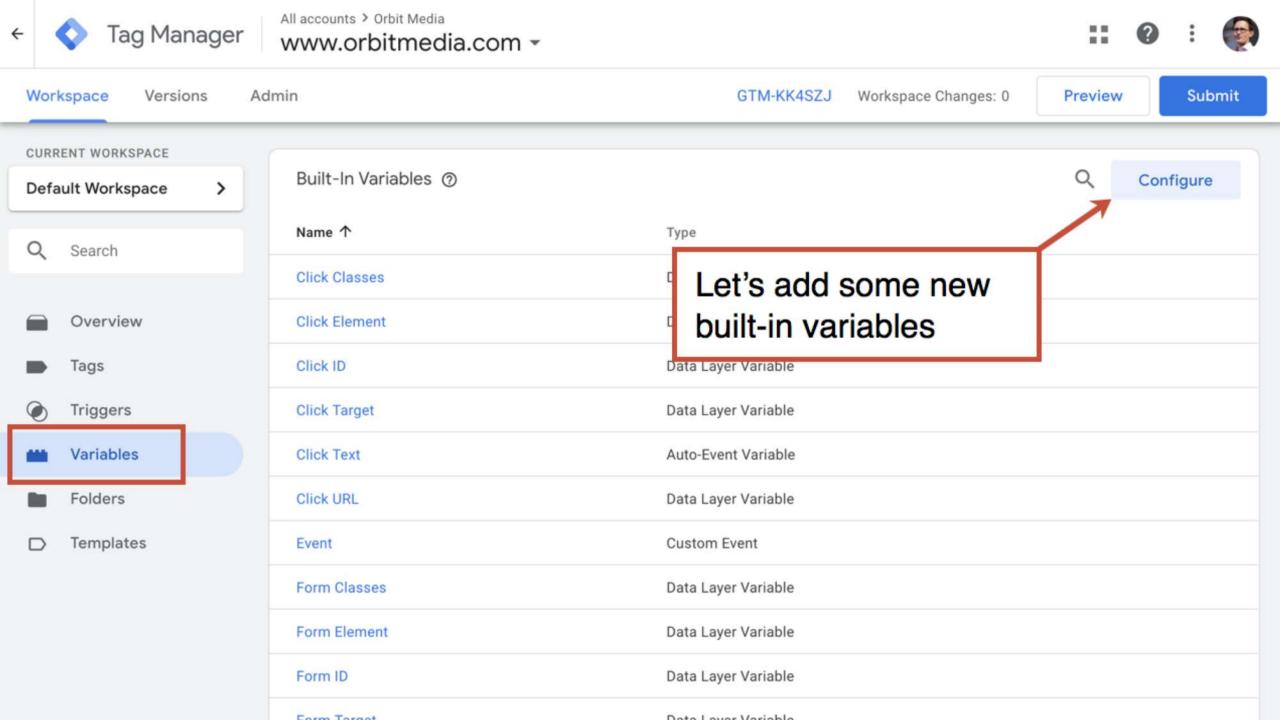

# Which blog posts are getting seen the most?

"We publish content. It's in a directory."

"We don't publish content"

| + 5+ | Acquisition                                |   | Plot Rows Secondary dimension 💌 Sort Type:                                | Default 🔻            |                          |                              | blog S Q advanced III C E Z IIII                  |                                           |                                           |                                           |
|------|--------------------------------------------|---|---------------------------------------------------------------------------|----------------------|--------------------------|------------------------------|---------------------------------------------------|-------------------------------------------|-------------------------------------------|-------------------------------------------|
| - 🗖  | Behavior                                   |   | Page 3                                                                    | Pageviews ?          | Unique                   | Avg. Time on Page            | Entrances ?                                       | Bounce Rate                               | % Exit                                    | Page Value 🕜                              |
|      | Overview<br>Behavior Flow                  |   |                                                                           | Filte                | er for "blo              | <b>9</b> " 04:37<br>(36.67%) | <b>272,870</b><br>% of Total:<br>91.34% (298,739) | 85.53%<br>Avg for View:<br>83.42% (2.53%) | 85.05%<br>Avg for View:<br>78.53% (8.30%) | <\$0.01<br>% of Total:<br>47.00% (\$0.01) |
|      | ▼ Site Content                             |   | 1. /blog/how-to-write-testimonials-exa<br>mples/                          | 32,328 (10.17%       | <b>30,500</b> (10.32%)   | 00:06:04                     | <b>30,329</b> (11.11%)                            | 90.89%                                    | 93.42%                                    | <\$0.01 (12.88%)                          |
|      | All Pages<br>Content Drilldown             |   | 2. /blog/website-footer-design-best-pr<br>actices/                        | <b>24,739</b> (7.78% | <b>23,200</b> (7.85%)    | 00:05:41                     | <b>22,960</b> (8.41%)                             | 86.37%                                    | 89.79%                                    | <\$0.01 (24.30%)                          |
|      | Landing Pages                              |   | <ol> <li>/blog/what-is-google-tag-manager-a<br/>nd-why-use-it/</li> </ol> | <b>24,143</b> (7.59% | <b>23,138</b> (7.83%)    | 00:09:59                     | <b>23,037</b> (8.44%)                             | 89.54%                                    | 94.97%                                    | <\$0.01 (32.49%)                          |
|      | Exit Pages                                 |   | 4. /blog/improve-google-rankings/                                         | 19,413 (6.10%        | b) <b>18,363</b> (6.21%) | 00:06:43                     | 18,251 (6.69%)                                    | 85.25%                                    | 90.01%                                    | <\$0.01 (47.45%)                          |
|      | <ul> <li>Site Speed</li> </ul>             | 0 | 5. /blog/perfect-profile-pictures-9-tips-<br>plus-some-research/          | 16,789 (5.28%        | b) <b>15,905</b> (5.38%) | 00:07:26                     | <b>15,883</b> (5.82%)                             | 90.26%                                    | 94.34%                                    | <\$0.01 (4.30%)                           |
|      | <ul> <li>Site Search</li> </ul>            |   | 6. /blog/website-navigation/                                              | <b>11,111</b> (3.49) | <b>10,257</b> (3.47%)    | 00:06:07                     | <b>10,017</b> (3.67%)                             | 84.72%                                    | 87.08%                                    | <\$0.01 (38.31%)                          |
|      | <ul><li>Events</li><li>Publisher</li></ul> |   | 7. /blog/seo-best-practices/                                              | 10,818 (3.40%        | <b>9,854</b> (3.33%)     | 00:04:22                     | <b>9,475</b> (3.47%)                              | 79.62%                                    | 81.61%                                    | <\$0.01 (58.95%)                          |
|      | Experiments                                |   | 8. /blog/media-pitch-examples/                                            | 10,761 (3.38%        | b) <b>10,072</b> (3.41%) | 00:08:48                     | 10,055 (3.68%)                                    | 90.31%                                    | 93.32%                                    | <\$0.01 (18.66%)                          |
| 5 BI | Conversions                                |   | 9. /blog/ 🖉                                                               | 7,774 (2.44%         | <b>5,842</b> (1.98%)     | 00:01:14                     | <b>3,115</b> (1.14%)                              | 46.03%                                    | 32.17%                                    | \$0.05(921.26%)                           |
| - 1- |                                            |   | 10. /blog/google-analytics-url-builder/                                   | 7,423 (2.33%         | <b>6,931</b> (2.34%)     | 00:02:12                     | <b>6,534</b> (2.39%)                              | 67.25%                                    | 67.91%                                    | <\$0.01 (56.70%)                          |
| Q    | Discover                                   |   | 11. /blog/how-to-market-an-event/                                         | <b>6,255</b> (1.97%  | <b>5,881</b> (1.99%)     | 00:07:43                     | <b>5,862</b> (2.15%)                              | 89.68%                                    | 92.13%                                    | <\$0.01 (23.24%)                          |
| \$   | Admin                                      |   | 12. /blog/web-design-standards/                                           | <b>5,937</b> (1.87%  | <b>5,512</b> (1.86%)     | 00:06:06                     | <b>5,191</b> (1.90%)                              | 83.35%                                    | 86.61%                                    | <\$0.01 (37.20%)                          |
|      | <                                          |   | 13. /blog/web-design-tips/                                                | <b>5,199</b> (1.63%  | <b>4,746</b> (1.61%)     | 00:06:56                     | <b>4,473</b> (1.64%)                              | 83.19%                                    | 84.98%                                    | <\$0.01 (79.20%)                          |