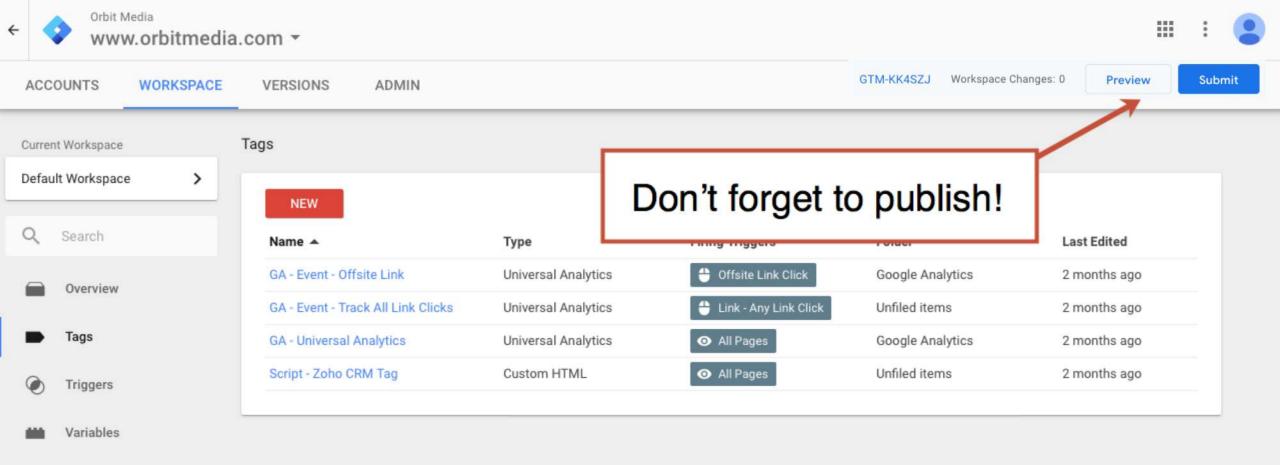

| when the click URL doesn't   |
| Check Validation ?                                      | contain your domain.         |
| This trigger fires on                                   |                              |
| O All Link Clicks O Some Link Clicks                    |                              |
| Fire this trigger when an Event occurs and all of these | e conditions are true        |
| Click URL \$ does not cor                               | ntain 🗘 orbitmedia.com - +   |
| 6                                                       |                              |
|                                                         |                              |
|                                                         |                              |



Folders



Since 2001, the Orbit web design and development team has been creating custom sites and managing tricky integrations. We're content management experts and work closely with web strategists and project managers to create your perfect site.

TALK TO CHRIS

4043 N RAVENSWOOD AVE, SUITE 316, CHICAGO, IL 60613 773.348.4581 CONTACT



© 2019 Orbit Media Studios





#### Call for your free consultation: 312.445.3766





## Tips from your social icon click through rates

- 1. Remove icons that don't get clicked
- 2. Get active on the networks that get clicked the most

### 16:30 orbitmedia.com/blog/abc

#CTAConf

@crestodina

## Which of my pages is unsatisfying?

"We have an FAQ page in the main nav."



"Our site doesn't have an FAQ page."





## Anatomy of a conversion