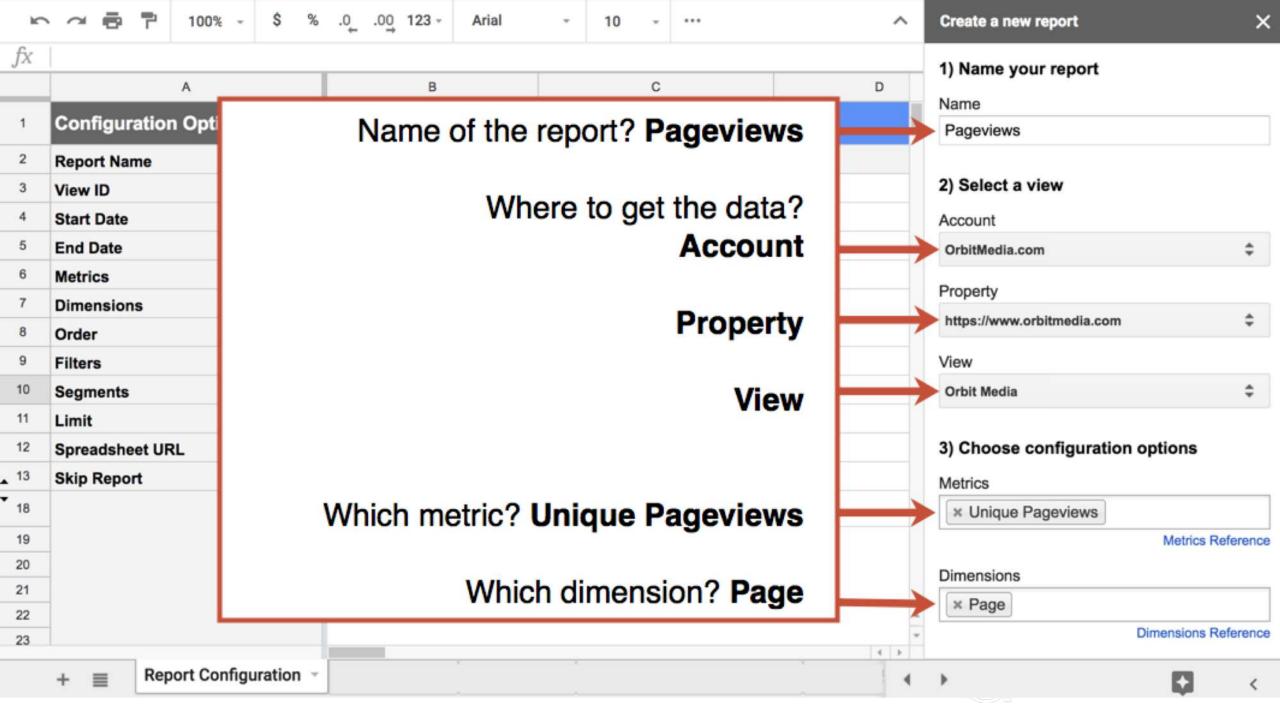

|          |                          |             |              |           |                                                                  |     |         |     |
| 22          |                                                        |                               |           |                         |          |                          |             |              |           |                                                                  |     | 10      | 4 1 |
|             | +   Report Configuration                               | Sheet1 -                      |           |                         |          |                          |             |              |           |                                                                  |     | Explore | <   |



|    | Conversion Rate Per Post<br>File Edit View Insert Forn |                            | s Help <u>All changes save</u>   | <u>d in Drive</u>                  | ~~ E                                                                                                                               | <b>B</b> SHARE |
|----|--------------------------------------------------------|----------------------------|----------------------------------|------------------------------------|------------------------------------------------------------------------------------------------------------------------------------|----------------|
| 5  | → ➡ ➡ 100% → \$ %                                      | .0,00,123 - Arial          | - 10 - B Z                       | <u>-</u>                           | $\e