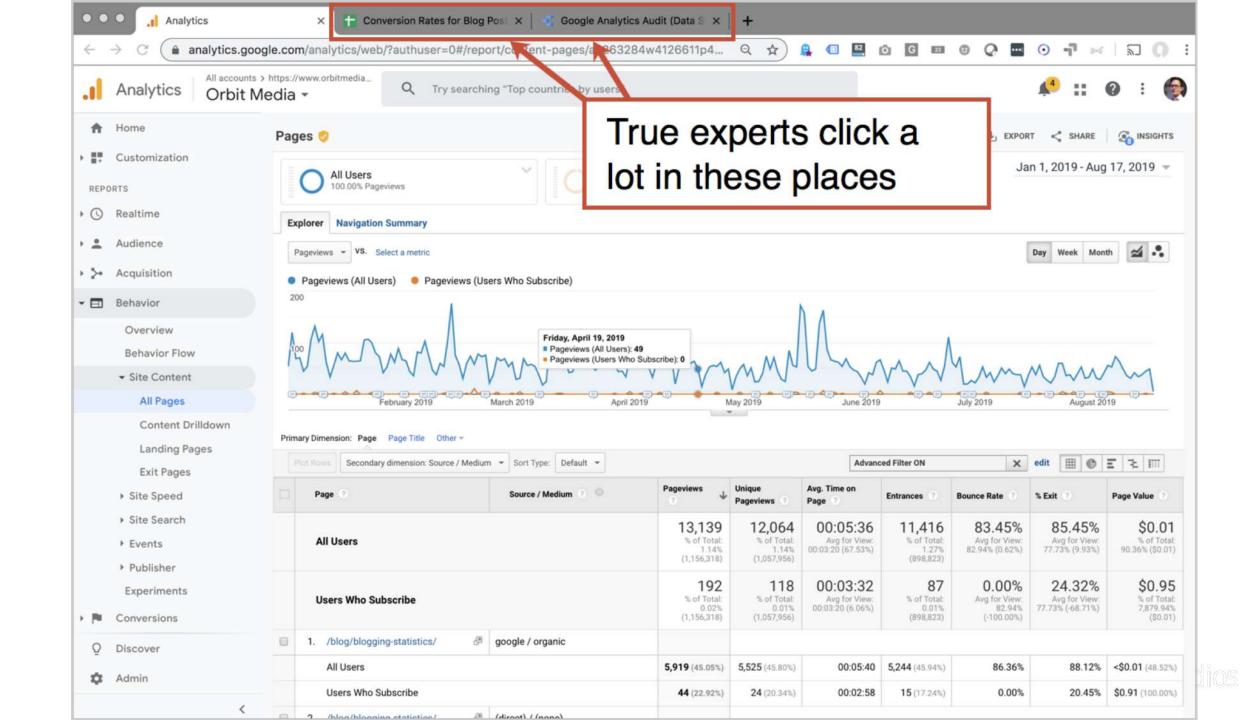

# Which blog posts are getting seen the most?

"We publish content. It's in a directory."

"We don't publish content"

| + 5+ | Acquisition                                |   | Plot Rows Secondary dimension 💌 Sort Type:                                | Default 🔻            |                          |                              | blog S Q advanced III C E Z IIII                  |                                           |                                           |                                           |
|------|--------------------------------------------|---|---------------------------------------------------------------------------|----------------------|--------------------------|------------------------------|---------------------------------------------------|-------------------------------------------|-------------------------------------------|-------------------------------------------|
| - 🗖  | Behavior                                   |   | Page 3                                                                    | Pageviews ?          | Unique                   | Avg. Time on Page            | Entrances ?                                       | Bounce Rate                               | % Exit                                    | Page Value 🕜                              |
|      | Overview<br>Behavior Flow                  |   |                                                                           | Filte                | er for "blo              | <b>9</b> " 04:37<br>(36.67%) | <b>272,870</b><br>% of Total:<br>91.34% (298,739) | 85.53%<br>Avg for View:<br>83.42% (2.53%) | 85.05%<br>Avg for View:<br>78.53% (8.30%) | <\$0.01<br>% of Total:<br>47.00% (\$0.01) |
|      | ▼ Site Content                             |   | 1. /blog/how-to-write-testimonials-exa<br>mples/                          | 32,328 (10.17%       | <b>30,500</b> (10.32%)   | 00:06:04                     | <b>30,329</b> (11.11%)                            | 90.89%                                    | 93.42%                                    | <\$0.01 (12.88%)                          |
|      | All Pages<br>Content Drilldown             |   | 2. /blog/website-footer-design-best-pr<br>actices/                        | <b>24,739</b> (7.78% | <b>23,200</b> (7.85%)    | 00:05:41                     | <b>22,960</b> (8.41%)                             | 86.37%                                    | 89.79%                                    | <\$0.01 (24.30%)                          |
|      | Landing Pages                              |   | <ol> <li>/blog/what-is-google-tag-manager-a<br/>nd-why-use-it/</li> </ol> | <b>24,143</b> (7.59% | <b>23,138</b> (7.83%)    | 00:09:59                     | <b>23,037</b> (8.44%)                             | 89.54%                                    | 94.97%                                    | <\$0.01 (32.49%)                          |
|      | Exit Pages                                 |   | 4. /blog/improve-google-rankings/                                         | 19,413 (6.10%        | b) <b>18,363</b> (6.21%) | 00:06:43                     | 18,251 (6.69%)                                    | 85.25%                                    | 90.01%                                    | <\$0.01 (47.45%)                          |
|      | <ul> <li>Site Speed</li> </ul>             | 0 | 5. /blog/perfect-profile-pictures-9-tips-<br>plus-some-research/          | 16,789 (5.28%        | b) <b>15,905</b> (5.38%) | 00:07:26                     | <b>15,883</b> (5.82%)                             | 90.26%                                    | 94.34%                                    | <\$0.01 (4.30%)                           |
|      | <ul> <li>Site Search</li> </ul>            |   | 6. /blog/website-navigation/                                              | <b>11,111</b> (3.49) | <b>10,257</b> (3.47%)    | 00:06:07                     | <b>10,017</b> (3.67%)                             | 84.72%                                    | 87.08%                                    | <\$0.01 (38.31%)                          |
|      | <ul><li>Events</li><li>Publisher</li></ul> |   | 7. /blog/seo-best-practices/                                              | 10,818 (3.40%        | <b>9,854</b> (3.33%)     | 00:04:22                     | <b>9,475</b> (3.47%)                              | 79.62%                                    | 81.61%                                    | <\$0.01 (58.95%)                          |
|      | Experiments                                |   | 8. /blog/media-pitch-examples/                                            | 10,761 (3.38%        | b) <b>10,072</b> (3.41%) | 00:08:48                     | 10,055 (3.68%)                                    | 90.31%                                    | 93.32%                                    | <\$0.01 (18.66%)                          |
| 5 BI | Conversions                                |   | 9. /blog/ 🖉                                                               | 7,774 (2.44%         | <b>5,842</b> (1.98%)     | 00:01:14                     | <b>3,115</b> (1.14%)                              | 46.03%                                    | 32.17%                                    | \$0.05(921.26%)                           |
| - 1- |                                            |   | 10. /blog/google-analytics-url-builder/                                   | 7,423 (2.33%         | <b>6,931</b> (2.34%)     | 00:02:12                     | <b>6,534</b> (2.39%)                              | 67.25%                                    | 67.91%                                    | <\$0.01 (56.70%)                          |
| Q    | Discover                                   |   | 11. /blog/how-to-market-an-event/                                         | <b>6,255</b> (1.97%  | <b>5,881</b> (1.99%)     | 00:07:43                     | <b>5,862</b> (2.15%)                              | 89.68%                                    | 92.13%                                    | <\$0.01 (23.24%)                          |
| \$   | Admin                                      |   | 12. /blog/web-design-standards/                                           | <b>5,937</b> (1.87%  | <b>5,512</b> (1.86%)     | 00:06:06                     | <b>5,191</b> (1.90%)                              | 83.35%                                    | 86.61%                                    | <\$0.01 (37.20%)                          |
|      | <                                          |   | 13. /blog/web-design-tips/                                                | <b>5,199</b> (1.63%  | <b>4,746</b> (1.61%)     | 00:06:56                     | <b>4,473</b> (1.64%)                              | 83.19%                                    | 84.98%                                    | <\$0.01 (79.20%)                          |

## 3 Tips for top content (All Pages report)

- 1. Is everything on these pages up to date?
- 2. Could you enhance any of these with video?
- 3. Do these have good internal links and CTAs?