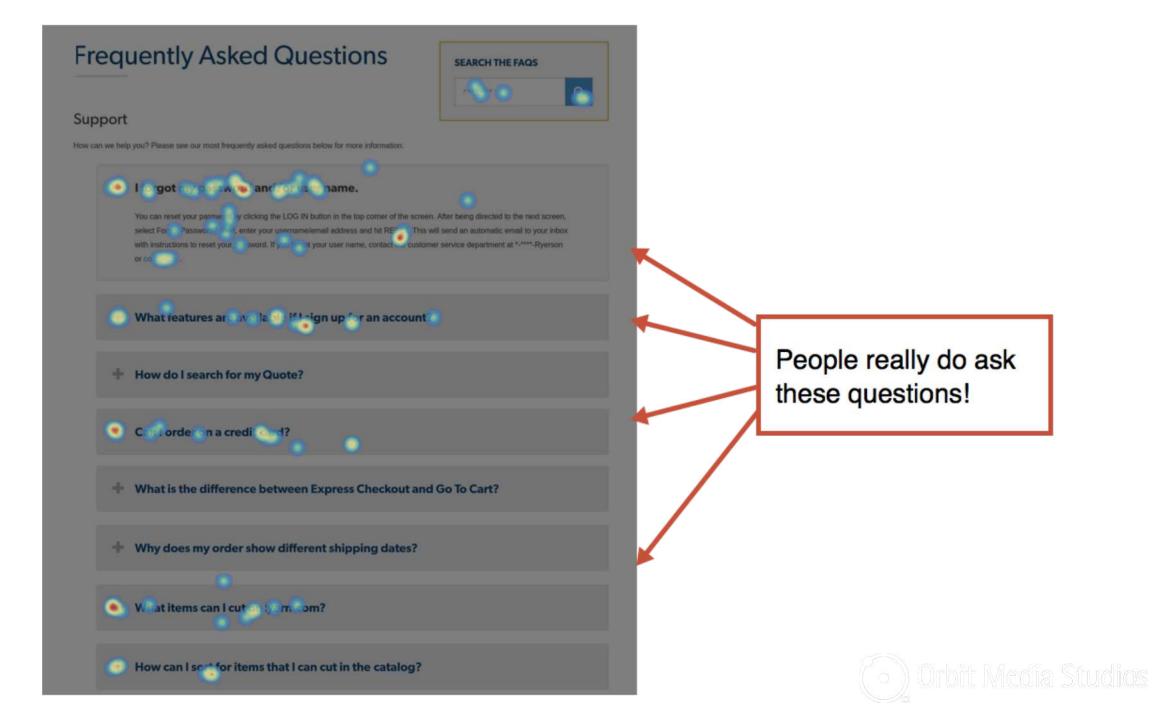

## 3 Tips for top content (All Pages report)

- 1. Is everything on these pages up to date?
- 2. Could you enhance any of these with video?
- 3. Do these have good internal links and CTAs?