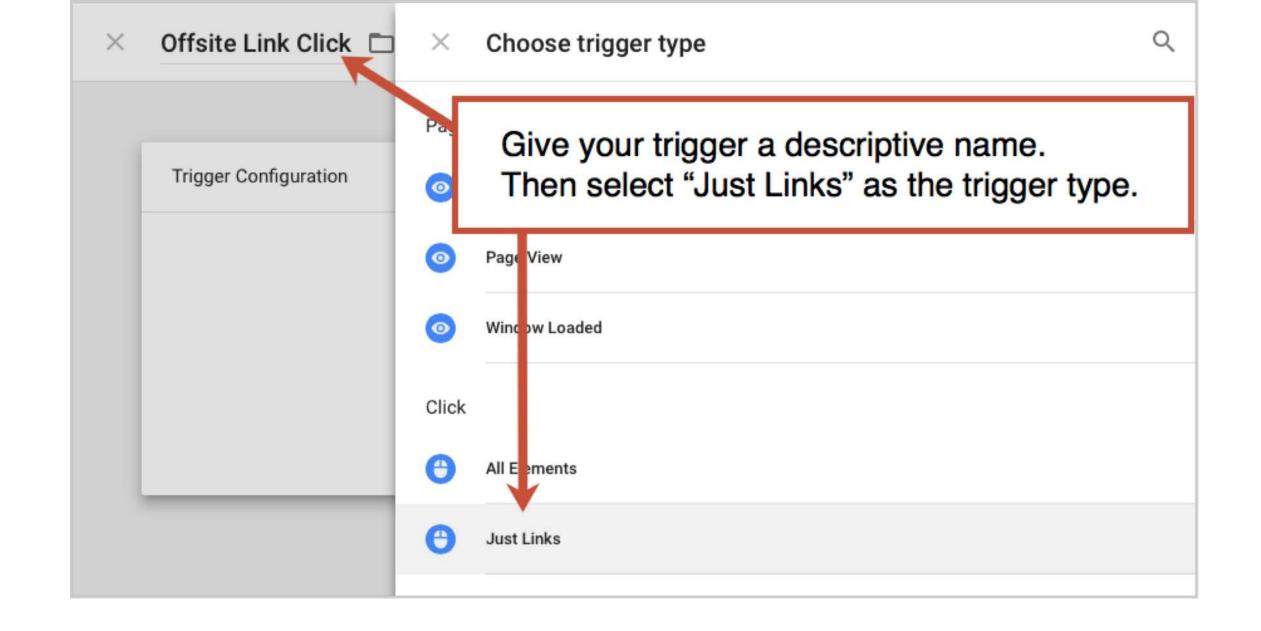

heck t           | ne box for "Click URL"         |  |  |
|                                 |                        |                      |                                |  |  |

| × | × | Choose a trigger |           |            |                  | Q + |
|---|---|------------------|-----------|------------|------------------|-----|
|   |   | Name             | Туре      | Folder 🔺   | Filter           |     |
|   | 0 | All Pages        | Page View |            | -                |     |
|   |   |                  |           |            |                  |     |
|   |   |                  |           | Click to a | dd a new trigger |     |
|   |   |                  |           |            |                  |     |

Source: <u>Where'd They Go? Tracking Exit Clicks Using GTM</u>



Source: Where'd They Go? Tracking Exit Clicks Using GTM

| Trigger Configuration                                   |                              |
|---------------------------------------------------------|------------------------------|
| Trigger type                                            |                              |
| 🖰 Click - Just Links 🧪                                  | Set the trigger to fire only |
| Wait for Tags ?                                         | when the click URL doesn't   |
| Check Validation ?                                      | contain your domain.         |
| This trigger fires on                                   |                              |
| O All Link Clicks O Some Link Clicks                    |                              |
| Fire this t