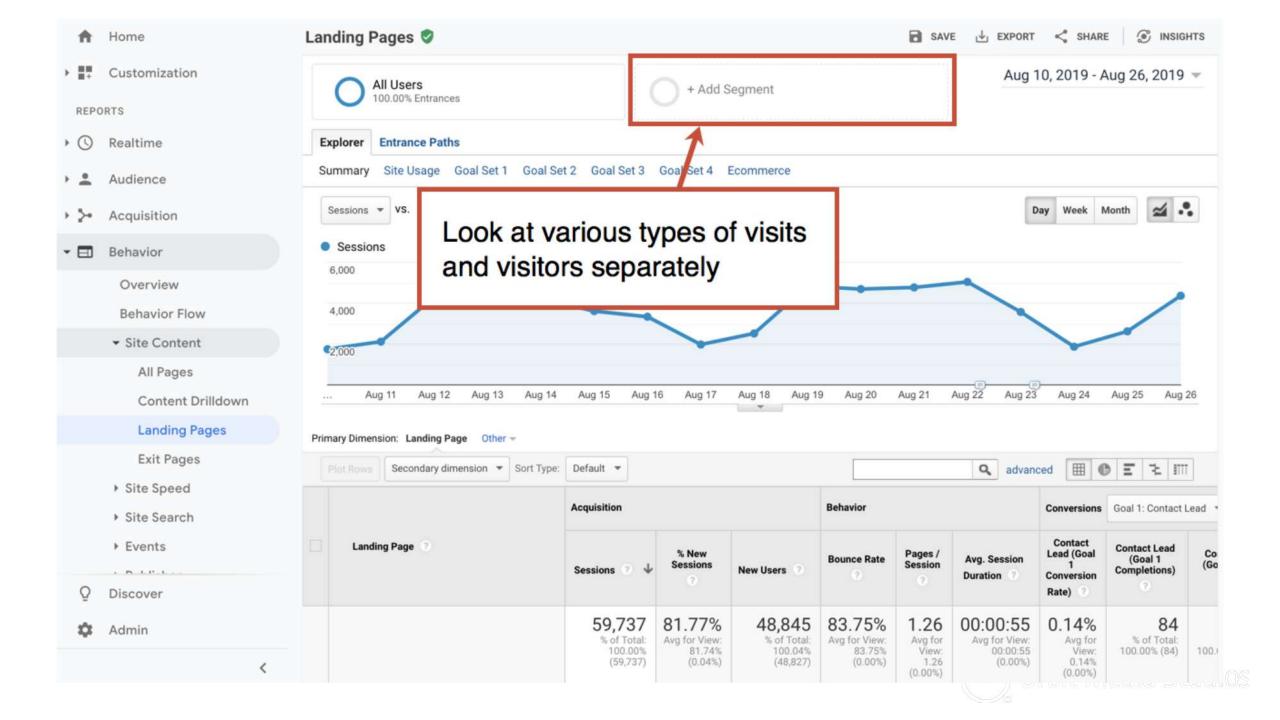

Analytics

ANALYTICS | SEO & CONTENT MARKETING / 131 COMMENTS



SEO is slow. It can take years to build up the authority of a domain and the rankings of pages. Search engine optimization is the slowest form of marketing I know. It really is.

But there's one big shortcut.

BY ANDY CRESTODINA This post is a step-by-step guide to improving your Google rankings quickly. It's the only fast SEO tactic that I know of. If you've never done it before, there may be huge opportunities to improve your Google rankings. The key is in your Analytics.



Now we'll know when people play this!

Update: Since this video, Google Analytics changed the name of the "Search Engine Optimization" report. The "Queries" data is now under Acquisition > Search Console >

## Let's make a segment of video viewers







#### A Home

#### Customization

REPORTS

- Realtime
- Audience
- Acquisition
- 🕶 🖃 🛛 Behavior

Overview Behavior Flow

▼ Site Content

All Pages

Content Drilldown

Landing Pages

Exit Pages

- Site Speed
- Site Search
- Events

. B. I. P. I.

Q Discover

🎝 Admin

| All Users     | Č                                  | Choose segment from list | Aug 1        | 0, 2019 - Aug 26, 20 |
|---------------|------------------------------------|--------------------------|--------------|----------------------|
| + NEW SEGMENT | Import from gallery Share segments |                          | View 🔳 🎞     | Search segments      |
|               | Segment Name                       | Created                  | Modified     |                      |
| VIEW SEGMENTS | E Dius Secondo