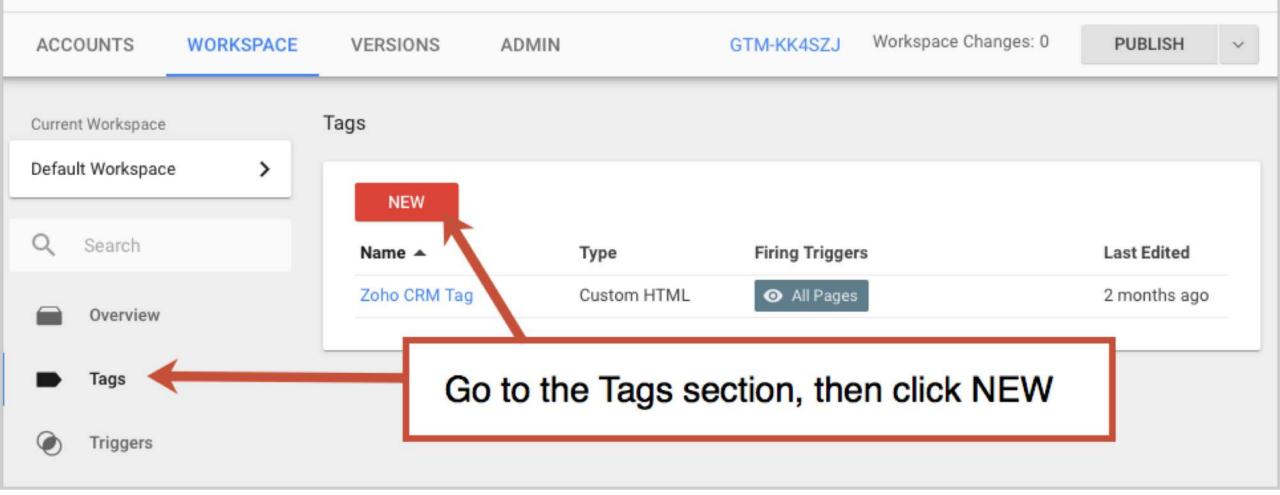

cked a lot?
- 2. Any *big buttons* getting missed?
- 3. Are calls to action effective?
- 4. What gets clicked the most in the main nav?
- 5. What *never* gets clicked in the main nav?

11:00 orbitmedia.com/blog/abc

# "Everything you remove from a page makes everything that's left more prominent"



## Which social networks do my visitors like?

"We have social icons and use GTM!"



"We're not active on social media."





Since 2001, the Orbit web design and development team has been creating custom sites and managing tricky integrations. We're content management experts and work closely with web strategists and project managers to create your perfect site.

TALK TO CHRIS

4043 N RAVENSWOOD AVE, SUITE 316, CHICAGO, IL 60613 773.348.4581 CONTACT





### Orbit Media www.orbitmedia.com -



Source: Where'd They Go? Tracking Exit Clicks Using GTM



Source: Where'd They Go? Tracking Exit Clicks Using GTM





### Source: Where'd They Go? Tracking Exit Clicks Using GTM

| Orbit Media<br>www.orbitmedia.c | om 👻                   | ×                    | Configure Built-In Variables 💿 |  |  |
|---------------------------------|------------------------|----------------------|--------------------------------|--|--|
| ACCOUNTS WORKSPACE              | VERSIONS ADMIN         |                      | Debug Mode                     |  |  |
| Current Workspace               | Built-In Variables 🦙   | Clicks               | 3                              |  |  |
| Default Workspace >             | 2                      |                      | Click Element                  |  |  |
|