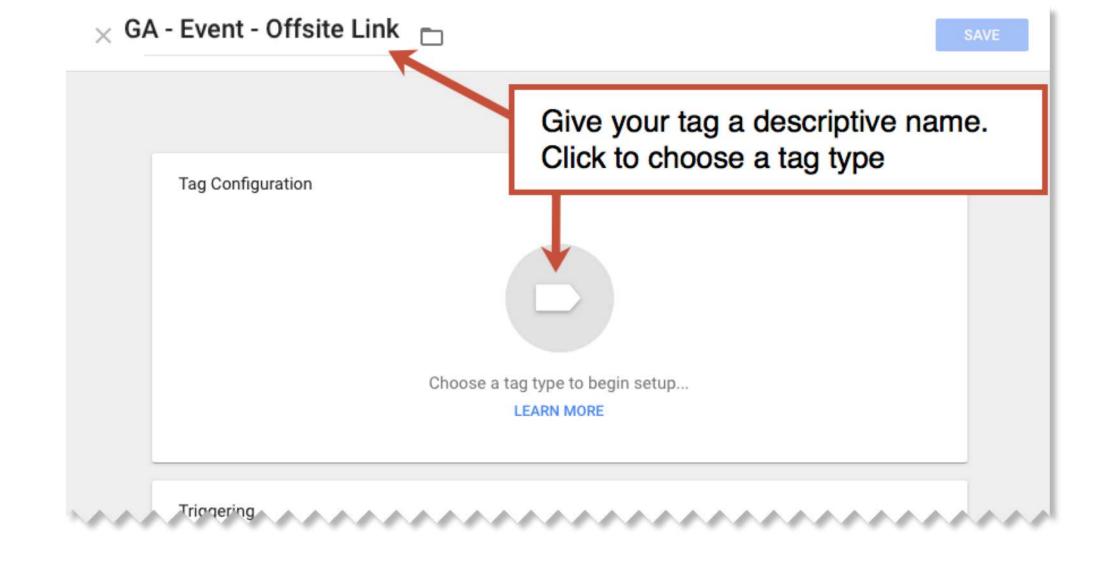

calls to action effective?
- 4. What gets clicked the most in the main nav?
- 5. What *never* gets clicked in the main nav?

11:00 orbitmedia.com/blog/abc

# "Everything you remove from a page makes everything that's left more prominent"



## Which social networks do my visitors like?

"We have social icons and use GTM!"



"We're not active on social media."





Since 2001, the Orbit web design and development team has been creating custom sites and managing tricky integrations. We're content management experts and work closely with web strategists and project managers to create your perfect site.

TALK TO CHRIS

4043 N RAVENSWOOD AVE, SUITE 316, CHICAGO, IL 60613 773.348.4581 CONTACT





### Orbit Media www.orbitmedia.com -



Source: Where'd They Go? Tracking Exit Clicks Using GTM



Source: Where'd They Go? Tracking Exit Clicks Using GTM





### Source: Where'd They Go? Tracking Exit Clicks Using GTM

| Orbit Media<br>www.orbitmedia.c | om 👻                   | ×                    | Configure Built-In Variables 💿 |  |  |
|---------------------------------|------------------------|----------------------|--------------------------------|--|--|
| ACCOUNTS WORKSPACE              | VERSIONS ADMIN         |                      | Debug Mode                     |  |  |
| Current Workspace               | Built-In Variables 🦙   | Clicks               | 3                              |  |  |
| Default Workspace >             | 2                      |                      | Click Element                  |  |  |
|                                 | CONFIGURE              |