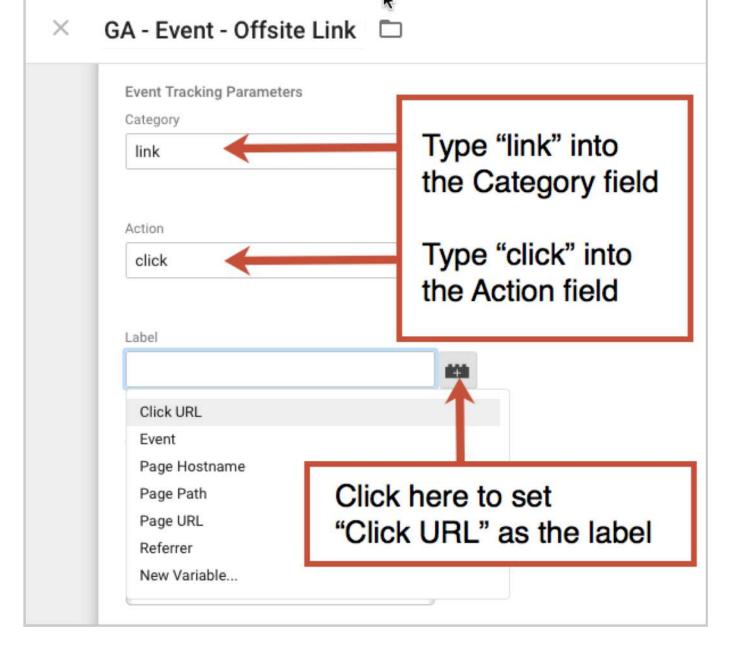

n the main nav?
- 5. What *never* gets clicked in the main nav?

11:00 orbitmedia.com/blog/abc

# "Everything you remove from a page makes everything that's left more prominent"



## Which social networks do my visitors like?

"We have social icons and use GTM!"



"We're not active on social media."





Since 2001, the Orbit web design and development team has been creating custom sites and managing tricky integrations. We're content management experts and work closely with web strategists and project managers to create your perfect site.

TALK TO CHRIS

4043 N RAVENSWOOD AVE, SUITE 316, CHICAGO, IL 60613 773.348.4581 CONTACT





### Orbit Media www.orbitmedia.com -



Source: Where'd They Go? Tracking Exit Clicks Using GTM



Source: Where'd They Go? Tracking Exit Clicks Using GTM





### Source: Where'd They Go? Tracking Exit Clicks Using GTM

| Orbit Media<br>www.orbitmedia.c | om 👻                   | ×                    | Configure Built-In Variables 💿 |  |  |
|---------------------------------|------------------------|----------------------|--------------------------------|--|--|
| ACCOUNTS WORKSPACE              | VERSIONS ADMIN         |                      | Debug Mode                     |  |  |
| Current Workspace               | Built-In Variables 🦙   | Clicks               | 3                              |  |  |
| Default Workspace >             | 2                      |                      | Click Element                  |  |  |
|                                 | CONFIGURE              |                      | Click Classes                  |  |  |