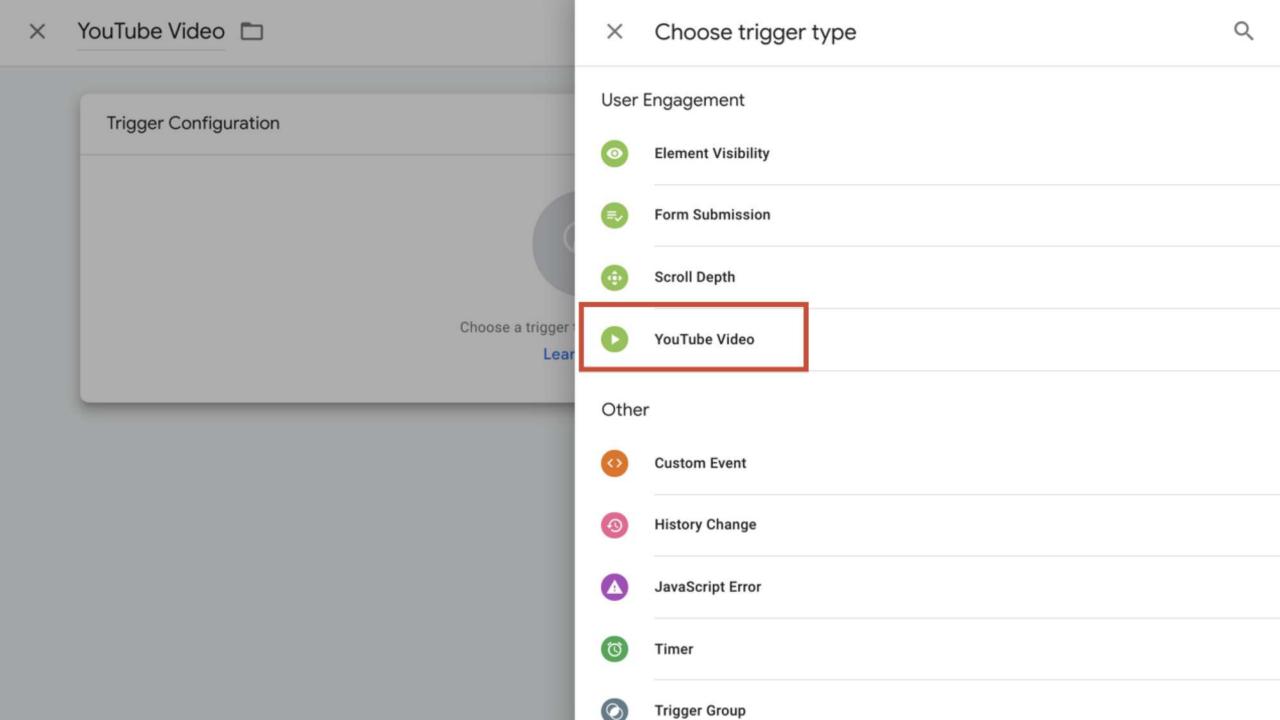

|





SEO is slow. It can take years to build up the authority of a domain and the rankings of pages. Search engine optimization is the slowest form of marketing I know. It really is.

306

But there's one big shortcut.

BY ANDY CRESTODINA This post is a step-by-step guide to improving your Google rankings quickly. It's the only fast SEO tactic that I know of. If you've never done it before, there may be huge opportunities to improve your Google rankings. The key is in your Analytics.



Update: Since this video, Google Analytics changed the name of the "Search Engine Optimization" report. The "Queries" data is now under Acquisition > Search Console >

Queries instead of "Search Engine Optimization

### Embedded YouTube video







Q

Vicibility

Earm Target







| Q | Searc  | × | YouTube Video 🗈                                              | Save |
|---|--------|---|--------------------------------------------------------------|------|
|   | Over   |   | Capture           Start                                      |      |
|   | Tags   |   | Complete Complete                                            |      |
| ۲ | Trigg  |   | Pause, Seeking, and Buffering                                |      |
| - | Varial |   | Progress ⑦ Percentages                                       |      |
|   | Folde  |   | 25, 50, 75, 100 ercent Set to percentages or time thresholds |      |
|   |        |   | Or time thresholds                                           |      |
|   |        |   | Advanced                                                     | _