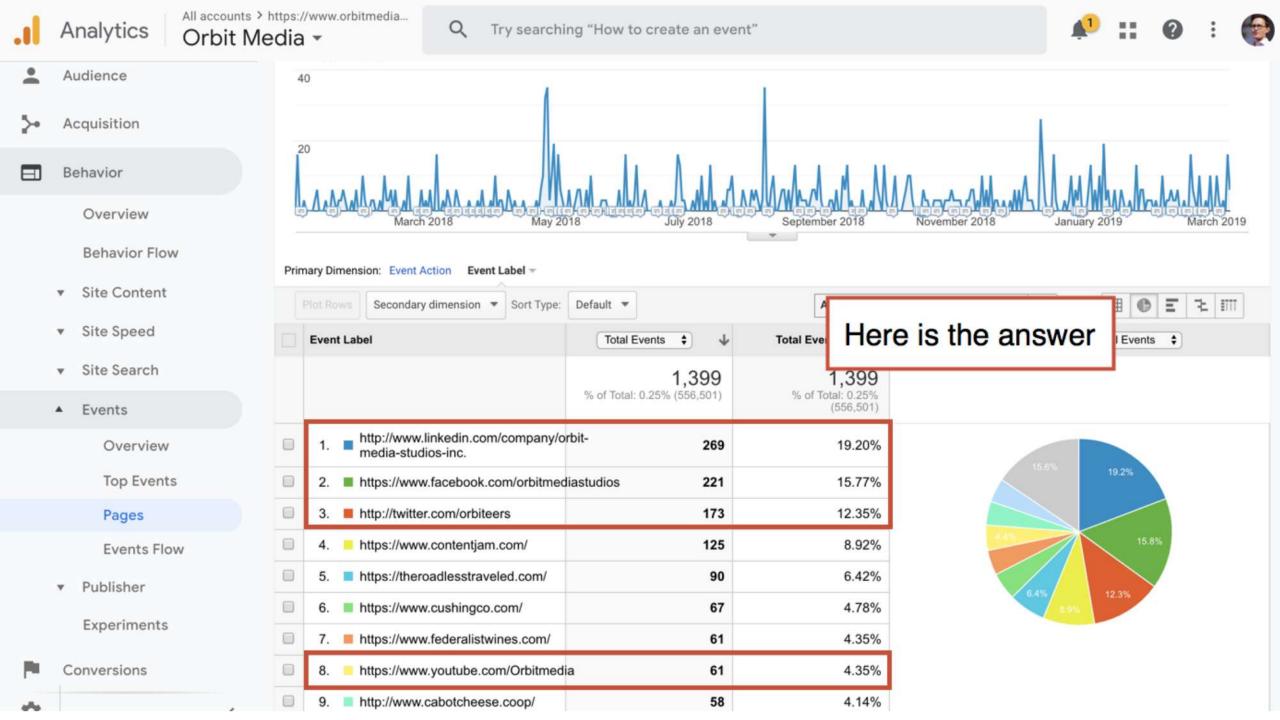

# Which blog posts are getting seen the most?

"We publish content. It's in a directory."

"We don't publish content"

| + 5+ | Acquisition                                |   | Plot Rows Secondary dimension 💌 Sort Type:                                | Default 🔻            |                          |                              | blog S Q advanced III C E Z IIII                  |                                           |                                           |                                           |
|------|--------------------------------------------|---|---------------------------------------------------------------------------|----------------------|--------------------------|------------------------------|---------------------------------------------------|-------------------------------------------|-------------------------------------------|-------------------------------------------|
| - 🗖  | Behavior                                   |   | Page 3                                                                    | Pageviews ?          | Unique                   | Avg. Time on Page            | Entrances ?                                       | Bounce Rate                               | % Exit                                    | Page Value 🕜                              |
|      | Overview<br>Behavior Flow                  |   |                                                                           | Filte                | er for "blo              | <b>9</b> " 04:37<br>(36.67%) | <b>272,870</b><br>% of Total:<br>91.34% (298,739) | 85.53%<br>Avg for View:<br>83.42% (2.53%) | 85.05%<br>Avg for View:<br>78.53% (8.30%) | <\$0.01<br>% of Total:<br>47.00% (\$0.01) |
|      | ▼ Site Content                             |   | 1. /blog/how-to-write-testimonials-exa<br>mples/                          | 32,328 (10.17%       | <b>30,500</b> (10.32%)   | 00:06:04                     | <b>30,329</b> (11.11%)                            | 90.89%                                    | 93.42%                                    | <\$0.01 (12.88%)                          |
|      | All Pages<br>Content Drilldown             |   | 2. /blog/website-footer-design-best-pr<br>actices/                        | <b>24,739</b> (7.78% | <b>23,200</b> (7.85%)    | 00:05:41                     | <b>22,960</b> (8.41%)                             | 86.37%                                    | 89.79%                                    | <\$0.01 (24.30%)                          |
|      | Landing Pages                              |   | <ol> <li>/blog/what-is-google-tag-manager-a<br/>nd-why-use-it/</li> </ol> | <b>24,143</b> (7.59% | <b>23,138</b> (7.83%)    | 00:09:59                     | <b>23,037</b> (8.44%)                             | 89.54%                                    | 94.97%                                    | <\$0.01 (32.49%)                          |
|      | Exit Pages                                 |   | 4. /blog/improve-google-rankings/                                         | 19,413 (6.10%        | b) <b>18,363</b> (6.21%) | 00:06:43                     | 18,251 (6.69%)                                    | 85.25%                                    | 90.01%                                    | <\$0.01 (47.45%)                          |
|      | <ul> <li>Site Speed</li> </ul>             | 0 | 5. /blog/perfect-profile-pictures-9-tips-<br>plus-some-research/          | 16,789 (5.28%        | b) <b>15,905</b> (5.38%) | 00:07:26                     | <b>15,883</b> (5.82%)                             | 90.26%                                    | 94.34%                                    | <\$0.01 (4.30%)                           |
|      | <ul> <li>Site Search</li> </ul>            |   | 6. /blog/website-navigation/                                              | <b>11,111</b> (3.49) | <b>10,257</b> (3.47%)    | 00:06:07                     | <b>10,017</b> (3.67%)                             | 84.72%                                    | 87.08%                                    | <\$0.01 (38.31%)                          |
|      | <ul><li>Events</li><li>Publisher</li></ul> |   | 7. /blog/seo-best-practices/                                              | 10,818 (3.40%        | <b>9,854</b> (3.33%)     | 00:04:22                     | <b>9,475</b> (3.47%)                              | 79.62%                                    | 81.61%                                    | <\$0.01 (58.95%)                          |
|      | Experiments                                |   | 8. /blog/media-pitch-examples/                                            | 10,761 (3.38%        | b) <b>10,072</b> (3.41%) | 00:08:48                     | 10,055 (3.68%)                                    | 90.31%                                    | 93.32%                                    | <\$0.01 (18.66%)                          |
| 5 BI | Conversions                                |   | 9. /blog/ 🖉                                                               | 7,774 (2.44%         | <b>5,842</b> (1.98%)     | 00:01:14                     | <b>3,115</b> (1.14%)                              | 46.03%                                    | 32.17%                                    | \$0.05(921.26%)                           |
| - 1- |                                            |   | 10. /blog/google-analytics-url-builder/                                   | 7,423 (2.33%         | <b>6,931</b> (2.34%)     | 00:02:12                     | <b>6,534</b> (2.39%)                              | 67.25%                                    | 67.91%                                    | <\$0.01 (56.70%)                          |
| Q    | Discover                                   |   | 11. /blog/how-to-market-an-event/                                         | <b>6,255</b> (1.97%  | <b>5,881</b> (1.99%)     | 00:07:43                     | <b>5,862</b> (2.15%)                              | 89.68%                                    | 92.13%                                    | <\$0.01 (23.24%)                          |
| \$   | Admin                                      |   | 12. /blog/web-design-standards/                                           | <b>5,937</b> (1.87%  | <b>5,512</b> (1.86%)     | 00:06:06                     | <b>5,191</b> (1.90%)                              | 83.35%                                    | 86.61%                                    | <\$0.01 (37.20%)                          |
|      | <                                          |   | 13. /blog/web-design-tips/                                                | <b>5,199</b> (1.63%  | <b>4,746</b> (1.61%)     | 00:06:56                     | <b>4,473</b> (1.64%)                              | 83.19%                                    | 84.98%                                    | <\$0.01 (79.20%)                          |