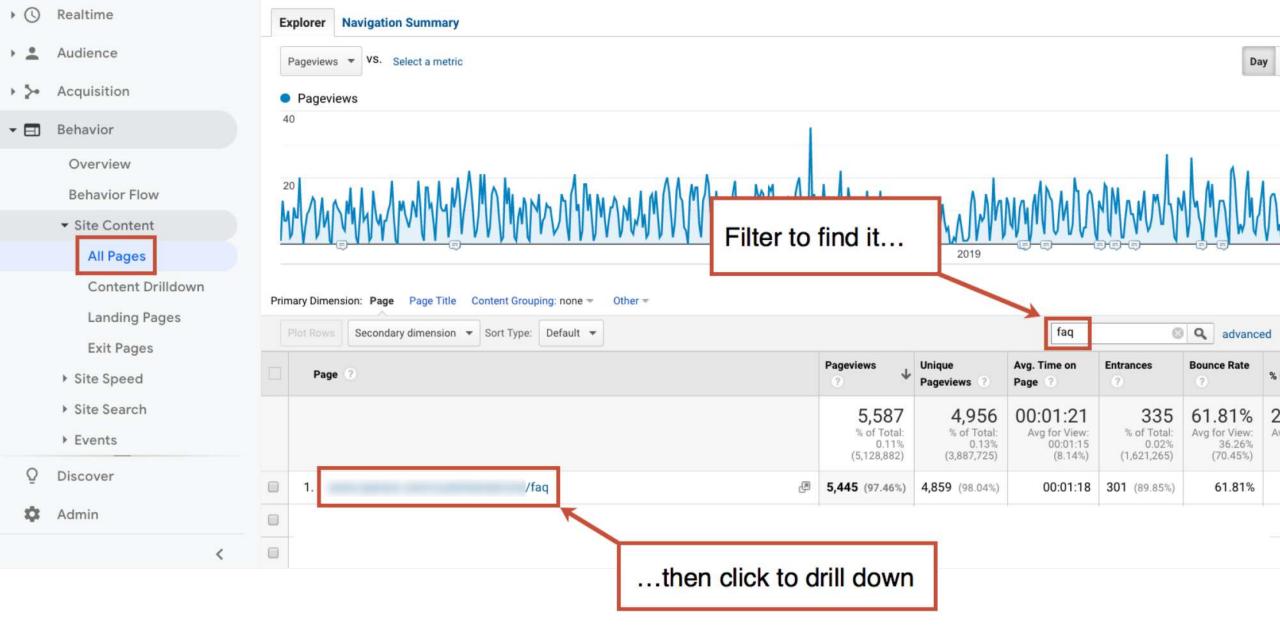

# Which blog posts are getting seen the most?

"We publish content. It's in a directory."

"We don't publish content"

| + 5+ | Acquisition                                |   | Plot Rows Secondary dimension 💌 Sort Type:                                | Default 🔻            |                          |                              | blog S Q advanced III C E Z IIII                  |                                           |                                           |                                           |
|------|--------------------------------------------|---|---------------------------------------------------------------------------|----------------------|--------------------------|------------------------------|---------------------------------------------------|-------------------------------------------|-------------------------------------------|-------------------------------------------|
| - 🗖  | Behavior                                   |   | Page 3                                                                    | Pageviews ?          | Unique                   | Avg. Time on Page            | Entrances ?                                       | Bounce Rate                               | % Exit                                    | Page Value 🕜                              |
|      | Overview<br>Behavior Flow                  |   |                                                                           | Filte                | er for "blo              | <b>9</b> " 04:37<br>(36.67%) | <b>272,870</b><br>% of Total:<br>91.34% (298,739) | 85.53%<br>Avg for View:<br>83.42% (2.53%) | 85.05%<br>Avg for View:<br>78.53% (8.30%) | <\$0.01<br>% of Total:<br>47.00% (\$0.01) |
|      | ▼ Site Content                             |   | 1. /blog/how-to-write-testimonials-exa<br>mples/                          | 32,328 (10.17%       | <b>30,500</b> (10.32%)   | 00:06:04                     | <b>30,329</b> (11.11%)                            | 90.89%                                    | 93.42%                                    | <\$0.01 (12.88%)                          |
|      | All Pages<br>Content Drilldown             |   | 2. /blog/website-footer-design-best-pr<br>actices/                        | <b>24,739</b> (7.78% | <b>23,200</b> (7.85%)    | 00:05:41                     | <b>22,960</b> (8.41%)                             | 86.37%                                    | 89.79%                                    | <\$0.01 (24.30%)                          |
|      | Landing Pages                              |   | <ol> <li>/blog/what-is-google-tag-manager-a<br/>nd-why-use-it/</li> </ol> | <b>24,143</b> (7.59% | <b>23,138</b> (7.83%)    | 00:09:59                     | <b>23,037</b> (8.44%)                             | 89.54%                                    | 94.97%                                    | <\$0.01 (32.49%)                          |
|      | Exit Pages                                 |   | 4. /blog/improve-google-rankings/                                         | 19,413 (6.10%        | b) <b>18,363</b> (6.21%) | 00:06:43                     | 18,251 (6.69%)                                    | 85.25%                                    | 90.01%                                    | <\$0.01 (47.45%)                          |
|      | <ul> <li>Site Speed</li> </ul>             | 0 | 5. /blog/perfect-profile-pictures-9-tips-<br>plus-some-research/          | 16,789 (5.28%        | b) <b>15,905</b> (5.38%) | 00:07:26                     | <b>15,883</b> (5.82%)                             | 90.26%                                    | 94.34%                                    | <\$0.01 (4.30%)                           |
|      | <ul> <li>Site Search</li> </ul>            |   | 6. /blog/website-navigation/                                              | <b>11,111</b> (3.49) | <b>10,257</b> (3.47%)    | 00:06:07                     | <b>10,017</b> (3.67%)                             | 84.72%                                    | 87.08%                                    | <\$0.01 (38.31%)                          |
|      | <ul><li>Events</li><li>Publisher</li></ul> |   | 7. /blog/seo-best-practices/                                              | 10,818 (3.40%        | <b>9,854</b> (3.33%)     | 00:04:22                     | <b>9,475</b> (3.47%)                              | 79.62%                                    | 81.61%                                    | <\$0.01 (58.95%)                          |
|      | Experiments                                |   | 8. /blog/media-pitch-examples/                                            | 10,761 (3.38%        | b) <b>10,072</b> (3.41%) | 00:08:48                     | 10,055 (3.68%)                                    | 90.31%                                    | 93.32%                                    | <\$0.01 (18.66%)                          |
| 5 BI | Conversions                                |   | 9. /blog/ 🖉                                                               | 7,774 (2.44%         | <b>5,842</b> (1.98%)     | 00:01:14                     | <b>3,115</b> (1.14%)                              | 46.03%                                    | 32.17%                                    | \$0.05(921.26%)                           |
| - 1- |                                            |   | 10. /blog/google-analytics-url-builder/                                   | 7,423 (2.33%         | <b>6,931</b> (2.34%)     | 00:02:12                     | <b>6,534</b> (2.39%)                              | 67.25%                                    | 67.91%                                    | <\$0.01 (56.70%)                          |
| Q    | Discover                                   |   | 11. /blog/how-to-market-an-event/                                         | <b>6,255</b> (1.97%  | <b>5,881</b> (1.99%)     | 00:07:43                     | <b>5,862</b> (2.15%)                              | 89.68%                                    | 92.13%                                    | <\$0.01 (23.24%)                          |
| \$   | Admin                                      |   | 12. /blog/web-design-standards/                                           | <b>5,937</b> (1.87%  | <b>5,512</b> (1.86%)     | 00:06:06                     | <b>5,191</b> (1.90%)                              | 83.35%                                    | 86.61%                                    | <\$0.01 (37.20%)                          |
|      | <                                          |   | 13. /blog/web-design-tips/                                                | <b>5,199</b> (1.63%  | <b>4,746</b> (1.61%)     | 00:06:56                     | <b>4,473</b> (1.64%)                              | 83.19%                                    | 84.98%                                    | <\$0.01 (79.20%)                          |