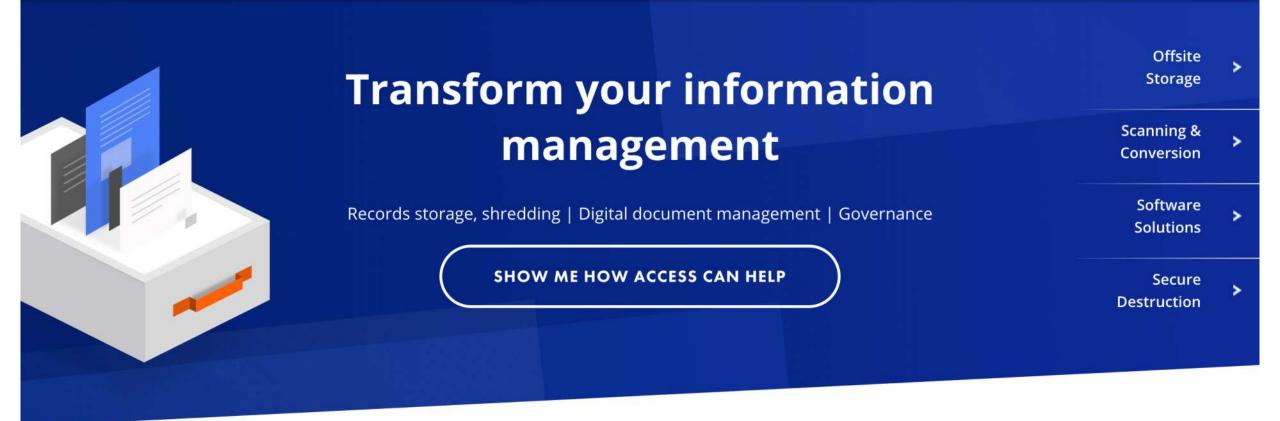

# Which blog posts are getting seen the most?

"We publish content. It's in a directory."

"We don't publish content"

| + 5+ | Acquisition                                |   | Plot Rows Secondary dimension 💌 Sort Type:                                | Default 🔻            |                          |                              | blog S Q advanced III C E Z IIII                  |                                           |                                           |                                           |
|------|--------------------------------------------|---|---------------------------------------------------------------------------|----------------------|--------------------------|------------------------------|---------------------------------------------------|-------------------------------------------|-------------------------------------------|-------------------------------------------|
| - 🗖  | Behavior                                   |   | Page 3                                                                    | Pageviews ?          | Unique                   | Avg. Time on Page            | Entrances ?                                       | Bounce Rate                               | % Exit                                    | Page Value 🕜                              |
|      | Overview<br>Behavior Flow                  |   |                                                                           | Filte                | er for "blo              | <b>9</b> " 04:37<br>(36.67%) | <b>272,870</b><br>% of Total:<br>91.34% (298,739) | 85.53%<br>Avg for View:<br>83.42% (2.53%) | 85.05%<br>Avg for View:<br>78.53% (8.30%) | <\$0.01<br>% of Total:<br>47.00% (\$0.01) |
|      | ▼ Site Content                             |   | 1. /blog/how-to-write-testimonials-exa<br>mples/                          | 32,328 (10.17%       | <b>30,500</b> (10.32%)   | 00:06:04                     | <b>30,329</b> (11.11%)                            | 90.89%                                    | 93.42%                                    | <\$0.01 (12.88%)                          |
|      | All Pages<br>Content Drilldown             |   | 2. /blog/website-footer-design-best-pr<br>actices/                        | <b>24,739</b> (7.78% | <b>23,200</b> (7.85%)    | 00:05:41                     | <b>22,960</b> (8.41%)                             | 86.37%                                    | 89.79%                                    | <\$0.01 (24.30%)                          |
|      | Landing Pages                              |   | <ol> <li>/blog/what-is-google-tag-manager-a<br/>nd-why-use-it/</li> </ol> | <b>24,143</b> (7.59% | <b>23,138</b> (7.83%)    | 00:09:59                     | <b>23,037</b> (8.44%)                             | 89.54%                                    | 94.97%                                    | <\$0.01 (32.49%)                          |
|      | Exit Pages                                 |   | 4. /blog/improve-google-rankings/                                         | 19,413 (6.10%        | b) <b>18,363</b> (6.21%) | 00:06:43                     | 18,251 (6.69%)                                    | 85.25%                                    | 90.01%                                    | <\$0.01 (47.45%)                          |
|      | <ul> <li>Site Speed</li> </ul>             | 0 | 5. /blog/perfect-profile-pictures-9-tips-<br>plus-some-research/          | 16,789 (5.28%        | b) <b>15,905</b> (5.38%) | 00:07:26                     | <b>15,883</b> (5.82%)                             | 90.26%                                    | 94.34%                                    | <\$0.01 (4.30%)                           |
|      | <ul> <li>Site Search</li> </ul>            |   | 6. /blog/website-navigation/                                              | <b>11,111</b> (3.49) | <b>10,257</b> (3.47%)    | 00:06:07                     | <b>10,017</b> (3.67%)                             | 84.72%                                    | 87.08%                                    | <\$0.01 (38.31%)                          |
|      | <ul><li>Events</li><li>Publisher</li></ul> |   | 7. /blog/seo-best-practices/                                              | 10,818 (3.40%        | <b>9,854</b> (3.33%)     | 00:04:22                     | <b>9,475</b> (3.47%)                              | 79.62%                                    | 81.61%                                    | <\$0.01 (58.95%)                          |
|      | Experiments                                |   | 8. /blog/media-pitch-examples/                                            | 10,761 (3.38%        | b) <b>10,072</b> (3.41%) | 00:08:48                     | 10,055 (3.68%)                                    | 90.31%                                    | 93.32%                                    | <\$0.01 (18.66%)                          |
| 5 BI | Conversions                                |   | 9. /blog/ 🖉                                                               | 7,774 (2.44%         | <b>5,842</b> (1.98%)     | 00:01:14                     | <b>3,115</b> (1.14%)                              | 46.03%                                    | 32.17%                                    | \$0.05(921.26%)                           |
| - 1- |                                            |   | 10. /blog/google-analytics-url-builder/                                   | 7,423 (2.33%         | <b>6,931</b> (2.34%)     | 00:02:12                     | <b>6,534</b> (2.39%)                              | 67.25%                                    | 67.91%                                    | <\$0.01 (56.70%)                          |
| Q    | Discover                                   |   | 11. /blog/how-to-market-an-event/                                         | <b>6,255</b> (1.97%  | <b>5,881</b> (1.99%)     | 00:07:43                     | <b>5,862</b> (2.15%)                              | 89.68%                                    | 92.13%                                    | <\$0.01 (23.24%)                          |
| \$   | Admin                                      |   | 12. /blog/web-design-standards/                                           | <b>5,937</b> (1.87%  | <b>5,512</b> (1.86%)     | 00:06:06                     | <b>5,191</b> (1.90%)                              | 83.35%                                    | 86.61%                                    | <\$0.01 (37.20%)                          |
|      | <                                          |   | 13. /blog/web-design-tips/                                                | <b>5,199</b> (1.63%  | <b>4,746</b> (1.61%)     | 00:06:56                     | <b>4,473</b> (1.64%)                              | 83.19%                                    | 84.98%                                    | <\$0.01 (79.20%)                          |

| S   | econdary dimension 👻 Sort Type: Default 👻                 |   | blog                              | ୍ଦ ବ୍ | advanced                                |                                                |  |
|-----|-----------------------------------------------------------|---|-----------------------------------|-------|-----------------------------------------|------------------------------------------------|--|
|     | Page                                                      | Г |                                   |       | Pageviews<br>(compared to site average) |                                                |  |
|     |                                                           |   | Switch to the<br>"comparison" vie | w     |                                         | <b>318,026</b><br>% of Total: 83.60% (380,392) |  |
| 1.  | /blog/how-to-write-testimonials-examples/                 | - | JZ,JZ0                            |       |                                         | 15,462.93%                                     |  |
| 2.  | /blog/website-footer-design-best-practices/               | Ð | 24,739                            |       |                                         | 11,809.53%                                     |  |
| 3.  | /blog/what-is-google-tag-manager-and-why-use-it/          | Ð | 24,143                            |       |                                         | 11,522.61%                                     |  |
| 4.  | /blog/improve-google-rankings/                            | Ð | 19,413                            |       |                                         | 9,245.56%                                      |  |
| 5.  | /blog/perfect-profile-pictures-9-tips-plus-some-research/ | Ð | 16,789                            |       |                                         | 7,982.35%                                      |  |
| 6.  | /blog/website-navigation/                                 | Ð | 11,111                            |       |                                         | 5,248.92%                                      |  |
| 7.  | /blog/seo-best-practices/                                 | Ð | 10,818                            |       |                                         | 5,107.86%                                      |  |
| 8.  | /blog/media-pitch-examples/                               | Ð | 10,761                            |       |                                         | 5,080.42%                                      |  |
| 9.  | /blog/                                                    | Ą | 7,774                             |       |                                         | 3,642.46%                                      |  |
| 10. | /blog/google-analytics-url-builder/                       | Þ | 7,423                             |       |                                         | 3,473.49%                                      |  |
| 11. | /blog/how-to-market-an-event/                             | Ð | 6,255                             |       |                                         | 2,911.20%                                      |  |
| 12. | /blog/web-design-standards/                               | Ð | 5,937                             |       |                                         | 2,758.11%                                      |  |
| 13. | /blog/web-design-tips/                                    | Ð | 5,199                             |       |                                         | 2,402.84%                                      |  |
| 14. | /blog/remove-from-your-site/                              | Ð | 5,001                             |       |                                         | 2,307.52%                                      |  |
| 15. | /blog/ways-to-improve-your-website/                       | , | 4.245                             |       |                                         | 1.943.57%                                      |  |

## 3 Tips for top content (All Pages report)

- 1. Is everything on these pages up to date?
- 2. Could you enhance any of these with video?
- 3. Do these have good internal links and CTAs?