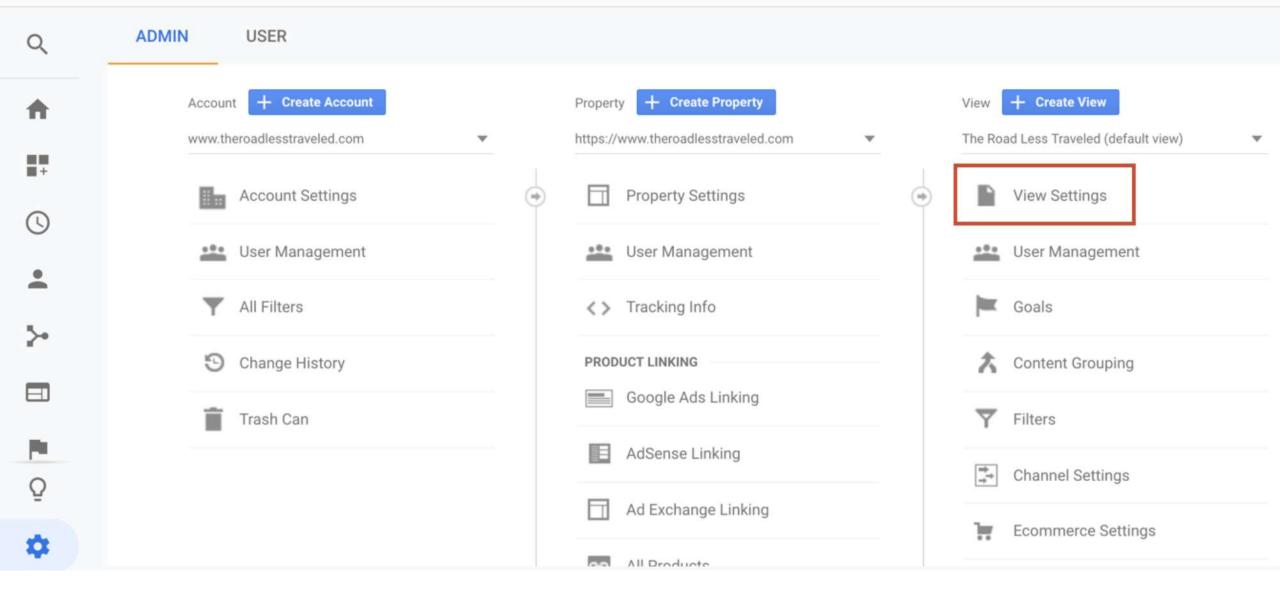

# They're Searching For It On Your Site

"I have a search tool on my website!"

"My site doesn't have a search box..."

All accounts > https://www.theroadlesstraveled.com

### The Road Less Traveled (default view) -

### All accounts > https://www.theroadlesstraveled.com The Road Less Traveled (default view) -

...

|                                                                                                                                                                                                                                                                                     | piders                         |
|-------------------------------------------------------------------------------------------------------------------------------------------------------------------------------------------------------------------------------------------------------------------------------------|--------------------------------|
| View Create View   The Road Less Traveled (default view)   The Road Less Traveled (default view)   View Settings   View Settings   User Management   Site Search Settings   Site search Tracking ? optional                                                                         |                                |
| Content Grouping   Filters     ON         ON | Turn "Site search Tracking" on |
| <ul> <li>Channel Settings</li> <li>Strip query parameters out of URL ?</li> <li>Ecommerce Settings</li> <li>Site search categories optional</li> <li>OFF</li> </ul>                                                                                                                 |                                |
| PERSONAL TOOLS & ASSETS       Image: Segments       Save       Cancel                                                                                                                                                                                                               |                                |