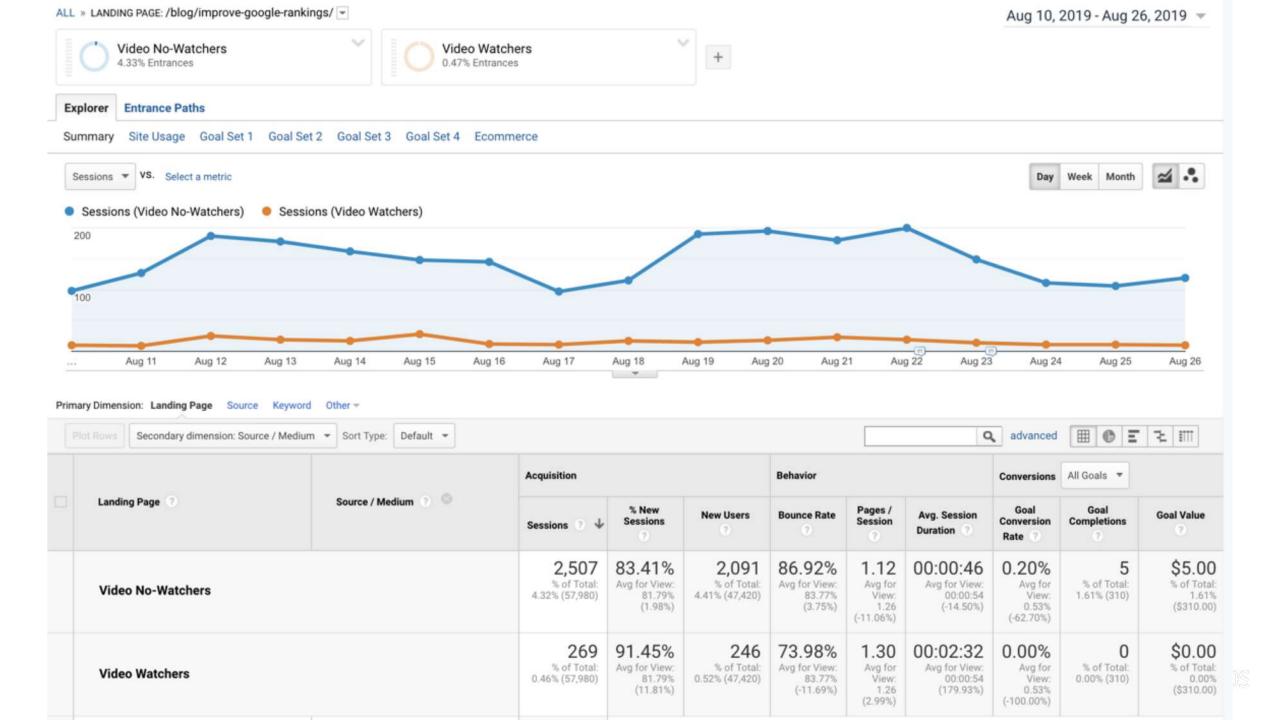

| Users<br>35,127<br>Sessions                   |
| Sequences                                |                                                                                                                                | 40,961<br>99.28% of sessions                  |
|                                          |                                                                                                                                | Event Category: contains "Video view"         |
|                                          |                                                                                                                                |                                               |





### 10% of visitors watch

|                   | Source / Medium 🦿 🔍 | Acquisition                                 |                                               | Behavior                                      |                                                |                                               | Conversions                                        | All Goals 🔻                                      |                                        |
|-------------------|---------------------|---------------------------------------------|-----------------------------------------------|-----------------------------------------------|------------------------------------------------|-----------------------------------------------|----------------------------------------------------|--------