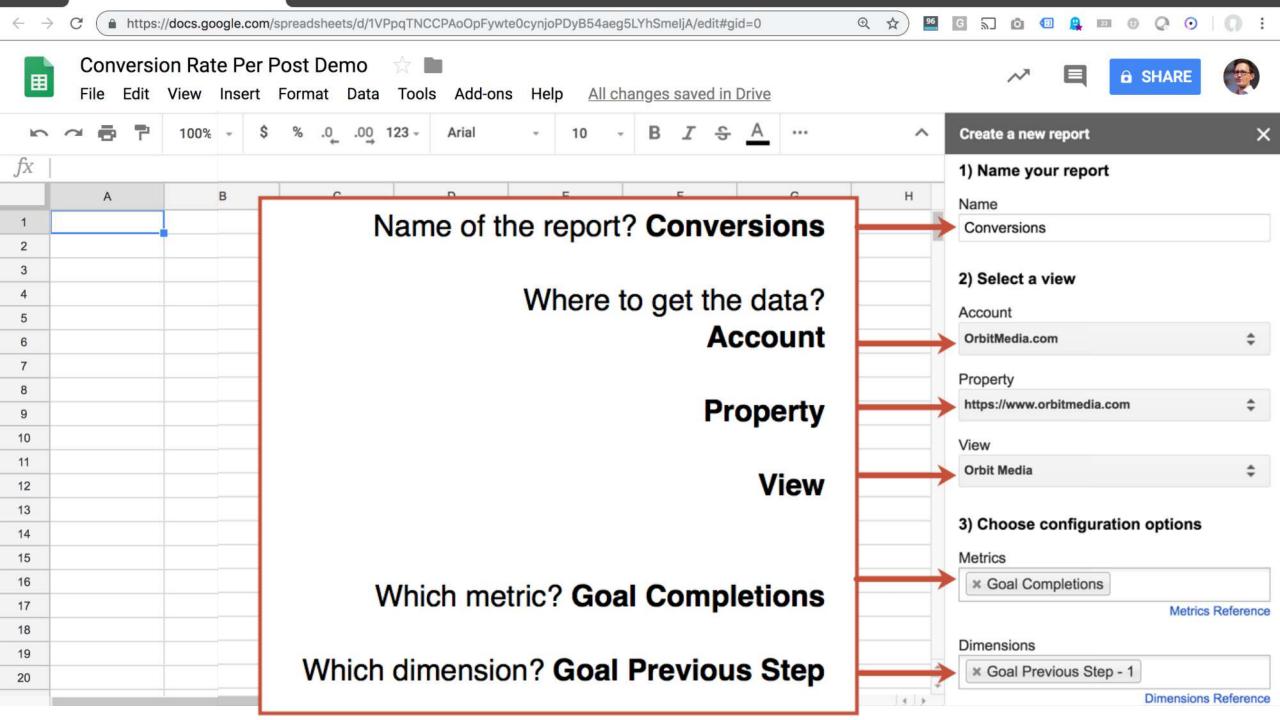

|
| 11 |       |                              |                |                      |                           |                                      |
| 12 |       |                              |                |                      |                           |                                      |
| 13 |       |                              |                |                      |                           |                                      |
| 14 |       |                              |                |                      |                           |                                      |
| 15 |       |                              |                |                      |                           |                                      |





#### Conversion Rate Per Post Demo 👘

File Edit View Insert Format Data Tools Add-ons Help All changes saved in Drive



 $\sim$ 

6 SHARE

-

|             | Conversion Rate Per Post<br>File Edit View Insert Form |                               | Add-ons   | B Help All chang        | les save | ed in Drive              |             |              |           | ~~                                                               | q   | B SHARE |     |
|-------------|--------------------------------------------------------|-------------------------------|-----------|-------------------------|----------|--------------------------|-------------|--------------|-----------|------------------------------------------------------------------|-----|---------|-----|
| 5           | → ➡ ➡ 100% → \$