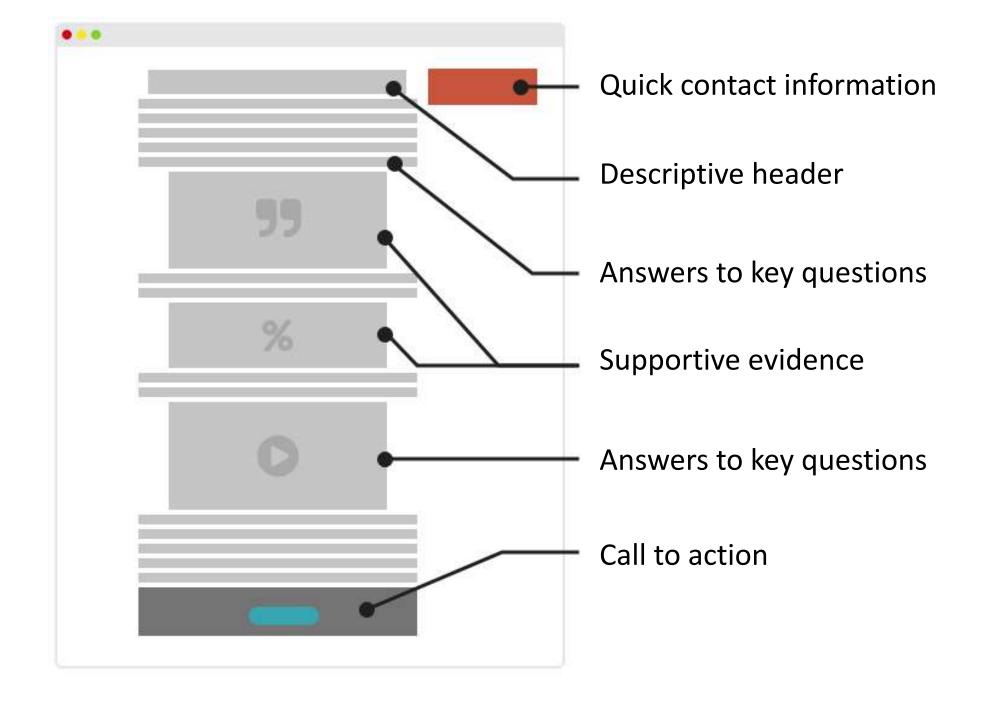

# Which blog posts are getting seen the most?

"We publish content. It's in a directory."

"We don't publish content"

| + 5+ | Acquisition                                |   | Plot Rows Secondary dimension 💌 Sort Type:                                | Default 🔻            |                          |                              | blog S Q advanced III C E Z IIII                  |                                           |                                           |                                           |
|------|--------------------------------------------|---|---------------------------------------------------------------------------|----------------------|--------------------------|------------------------------|---------------------------------------------------|-------------------------------------------|-------------------------------------------|-------------------------------------------|
| - 🗖  | Behavior                                   |   | Page 3                                                                    | Pageviews ?          | Unique                   | Avg. Time on Page            | Entrances ?                                       | Bounce Rate                               | % Exit                                    | Page Value 🕜                              |
|      | Overview<br>Behavior Flow                  |   |                                                                           | Filte                | er for "blo              | <b>9</b> " 04:37<br>(36.67%) | <b>272,870</b><br>% of Total:<br>91.34% (298,739) | 85.53%<br>Avg for View:<br>83.42% (2.53%) | 85.05%<br>Avg for View:<br>78.53% (8.30%) | <\$0.01<br>% of Total:<br>47.00% (\$0.01) |
|      | ▼ Site Content                             |   | 1. /blog/how-to-write-testimonials-exa<br>mples/                          | 32,328 (10.17%       | <b>30,500</b> (10.32%)   | 00:06:04                     | <b>30,329</b> (11.11%)                            | 90.89%                                    | 93.42%                                    | <\$0.01 (12.88%)                          |
|      | All Pages<br>Content Drilldown             |   | 2. /blog/website-footer-design-best-pr<br>actices/                        | <b>24,739</b> (7.78% | <b>23,200</b> (7.85%)    | 00:05:41                     | <b>22,960</b> (8.41%)                             | 86.37%                                    | 89.79%                                    | <\$0.01 (24.30%)                          |
|      | Landing Pages                              |   | <ol> <li>/blog/what-is-google-tag-manager-a<br/>nd-why-use-it/</li> </ol> | <b>24,143</b> (7.59% | <b>23,138</b> (7.83%)    | 00:09:59                     | <b>23,037</b> (8.44%)                             | 89.54%                                    | 94.97%                                    | <\$0.01 (32.49%)                          |
|      | Exit Pages                                 |   | 4. /blog/improve-google-rankings/                                         | 19,413 (6.10%        | b) <b>18,363</b> (6.21%) | 00:06:43                     | 18,251 (6.69%)                                    | 85.25%                                    | 90.01%                                    | <\$0.01 (47.45%)                          |
|      | <ul> <li>Site Speed</li> </ul>             | 0 | 5. /blog/perfect-profile-pictures-9-tips-<br>plus-some-research/          | 16,789 (5.28%        | b) <b>15,905</b> (5.38%) | 00:07:26                     | <b>15,883</b> (5.82%)                             | 90.26%                                    | 94.34%                                    | <\$0.01 (4.30%)                           |
|      | <ul> <li>Site Search</li> </ul>            |   | 6. /blog/website-navigation/                                              | <b>11,111</b> (3.49) | <b>10,257</b> (3.47%)    | 00:06:07                     | <b>10,017</b> (3.67%)                             | 84.72%                                    | 87.08%                                    | <\$0.01 (38.31%)                          |
|      | <ul><li>Events</li><li>Publisher</li></ul> |   | 7. /blog/seo-best-practices/                                              | 10,818 (3.40%        | <b>9,854</b> (3.33%)     | 00:04:22                     | <b>9,475</b> (3.47%)                              | 79.62%                                    | 81.61%                                    | <\$0.01 (58.95%)                          |
|      | Experiments                                |   | 8. /blog/media-pitch-examples/                                            | 10,761 (3.38%        | b) <b>10,072</b> (3.41%) | 00:08:48                     | 10,055 (3.68%)                                    | 90.31%                                    | 93.32%                                    | <\$0.01 (18.66%)                          |
| 5 BI | Conversions                                |   | 9. /blog/ 🖉                                                               | 7,774 (2.44%         | <b>5,842</b> (1.98%)     | 00:01:14                     | <b>3,115</b> (1.14%)                              | 46.03%                                    | 32.17%                                    | \$0.05(921.26%)                           |
| - 1- |                                            |   | 10. /blog/google-analytics-url-builder/                                   | 7,423 (2.33%         | <b>6,931</b> (2.34%)     | 00:02:12                     | <b>6,534</b> (2.39%)                              | 67.25%                                    | 67.91%                                    | <\$0.01 (56.70%)                          |
| Q    | Discover                                   |   | 11. /blog/how-to-market-an-event/                                         | <b>6,255</b> (1.97%  | <b>5,881</b> (1.99%)     | 00:07:43                     | <b>5,862</b> (2.15%)                              | 89.68%                                    | 92.13%                                    | <\$0.01 (23.24%)                          |
| \$   | Admin                                      |   | 12. /blog/web-design-standards/                                           | <b>5,937</b> (1.87%  | <b>5,512</b> (1.86%)     | 00:06:06                     | <b>5,191</b> (1.90%)                              | 83.35%                                    | 86.61%                                    | <\$0.01 (37.20%)                          |
|      | <                                          |   | 13. /blog/web-design-tips/                                                | <b>5,199</b> (1.63%  | <b>4,746</b> (1.61%)     | 00:06:56                     | <b>4,473</b> (1.64%)                              | 83.19%                                    | 84.98%                                    | <\$0.01 (79.20%)                          |

## 3 Tips for top content (All Pages report)

- 1. Is everything on these pages up to date?
- 2. Could you enhance any of these with video?
- 3. Do these have good internal links and CTAs?