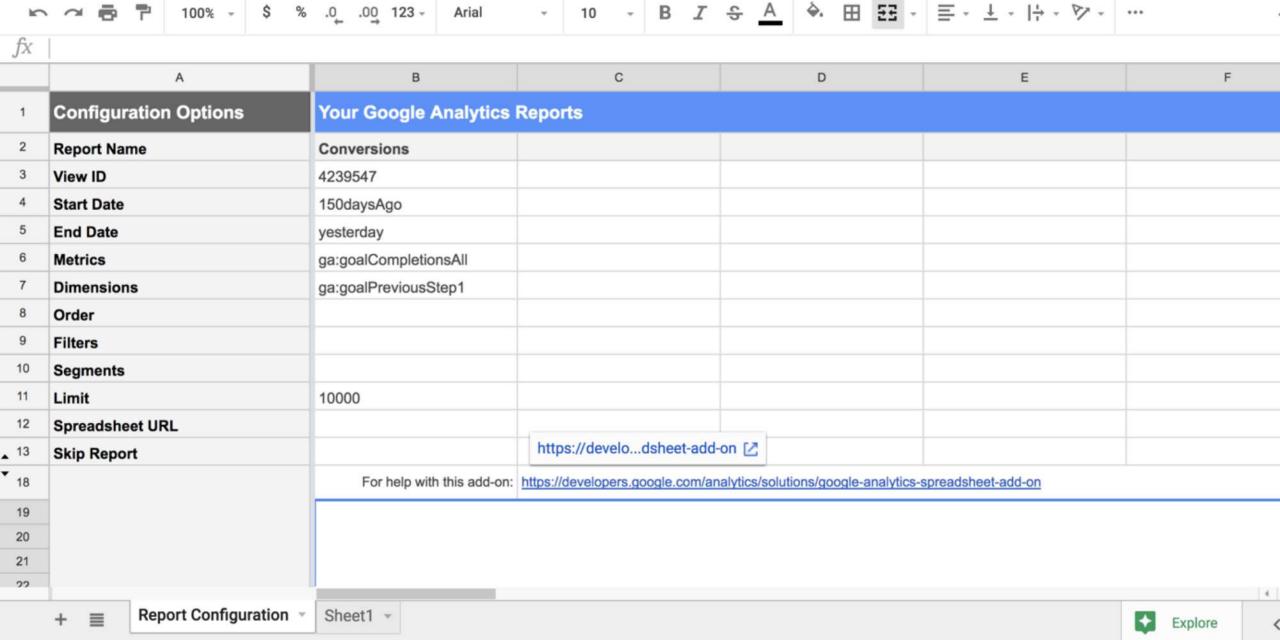

|                                      |
| 12 |       |                              |                |                      |                           |                                      |
| 13 |       |                              |                |                      |                           |                                      |
| 14 |       |                              |                |                      |                           |                                      |
| 15 |       |                              |                |                      |                           |                                      |





#### Conversion Rate Per Post Demo 👘

File Edit View Insert Format Data Tools Add-ons Help All changes saved in Drive



 $\sim$ 

6 SHARE

-

|             | Conversion Rate Per Post<br>File Edit View Insert Form |                               | Add-ons   | B Help All chang        | les save | ed in Drive              |             |              |           | ~~                                                               | q   | B SHARE |     |
|-------------|--------------------------------------------------------|-------------------------------|-----------|-------------------------|----------|--------------------------|-------------|--------------|-----------|------------------------------------------------------------------|-----|---------|-----|
| 5           | → ➡ ➡ 100% → \$ %                                      | .0, .00 123 -                 | Doc       | cument add-ons          | BI       |