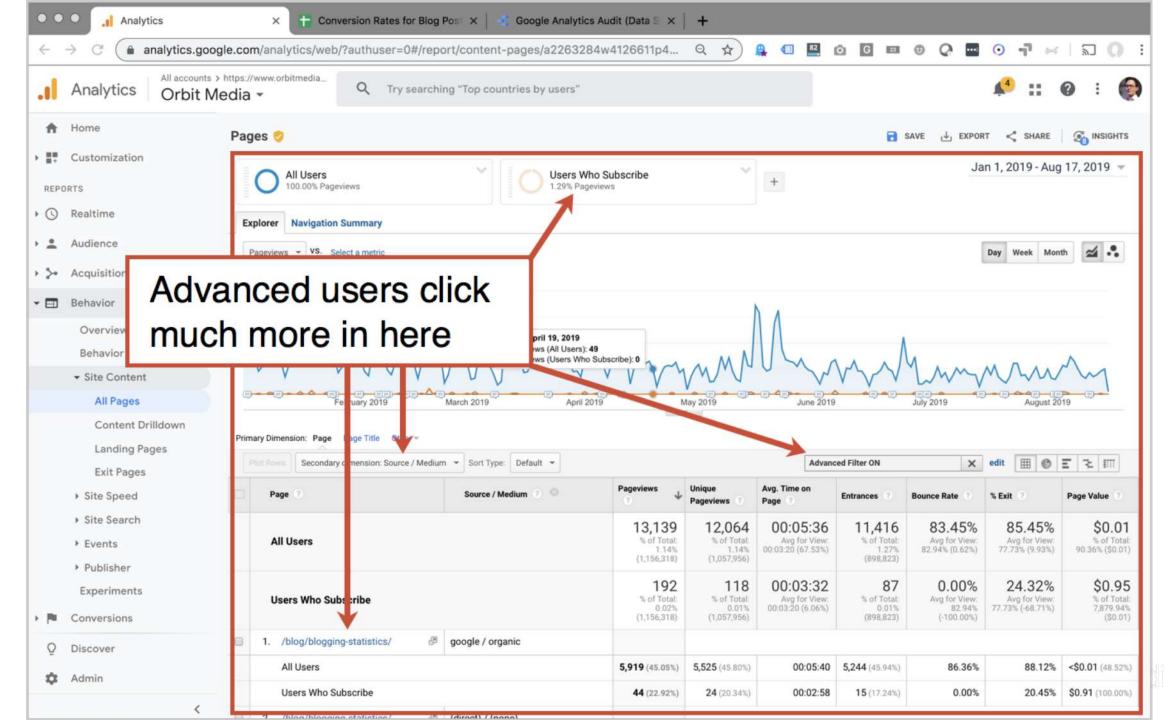

# Which blog posts are getting seen the most?

"We publish content. It's in a directory."

"We don't publish content"

| + 5+ | Acquisition                                |   | Plot Rows Secondary dimension 💌 Sort Type:                                | Default 🔻            |                          |                              | blog S Q advanced III C E Z IIII                  |                                           |                                           |                                           |
|------|--------------------------------------------|---|---------------------------------------------------------------------------|----------------------|--------------------------|------------------------------|---------------------------------------------------|-------------------------------------------|-------------------------------------------|-------------------------------------------|
| - 🗖  | Behavior                                   |   | Page 3                                                                    | Pageviews ?          | Unique                   | Avg. Time on Page            | Entrances ?                                       | Bounce Rate                               | % Exit                                    | Page Value 🕜                              |
|      | Overview<br>Behavior Flow                  |   |                                                                           | Filte                | er for "blo              | <b>9</b> " 04:37<br>(36.67%) | <b>272,870</b><br>% of Total:<br>91.34% (298,739) | 85.53%<br>Avg for View:<br>83.42% (2.53%) | 85.05%<br>Avg for View:<br>78.53% (8.30%) | <\$0.01<br>% of Total:<br>47.00% (\$0.01) |
|      | ▼ Site Content                             |   | 1. /blog/how-to-write-testimonials-exa<br>mples/                          | 32,328 (10.17%       | <b>30,500</b> (10.32%)   | 00:06:04                     | <b>30,329</b> (11.11%)                            | 90.89%                                    | 93.42%                                    | <\$0.01 (12.88%)                          |
|      | All Pages<br>Content Drilldown             |   | 2. /blog/website-footer-design-best-pr<br>actices/                        | <b>24,739</b> (7.78% | <b>23,200</b> (7.85%)    | 00:05:41                     | <b>22,960</b> (8.41%)                             | 86.37%                                    | 89.79%                                    | <\$0.01 (24.30%)                          |
|      | Landing Pages                              |   | <ol> <li>/blog/what-is-google-tag-manager-a<br/>nd-why-use-it/</li> </ol> | <b>24,143</b> (7.59% | <b>23,138</b> (7.83%)    | 00:09:59                     | <b>23,037</b> (8.44%)                             | 89.54%                                    | 94.97%                                    | <\$0.01 (32.49%)                          |
|      | Exit Pages                                 |   | 4. /blog/improve-google-rankings/                                         | 19,413 (6.10%        | b) <b>18,363</b> (6.21%) | 00:06:43                     | 18,251 (6.69%)                                    | 85.25%                                    | 90.01%                                    | <\$0.01 (47.45%)                          |
|      | <ul> <li>Site Speed</li> </ul>             | 0 | 5. /blog/perfect-profile-pictures-9-tips-<br>plus-some-research/          | 16,789 (5.28%        | b) <b>15,905</b> (5.38%) | 00:07:26                     | <b>15,883</b> (5.82%)                             | 90.26%                                    | 94.34%                                    | <\$0.01 (4.30%)                           |
|      | <ul> <li>Site Search</li> </ul>            |   | 6. /blog/website-navigation/                                              | <b>11,111</b> (3.49) | <b>10,257</b> (3.47%)    | 00:06:07                     | <b>10,017</b> (3.67%)                             | 84.72%                                    | 87.08%                                    | <\$0.01 (38.31%)                          |
|      | <ul><li>Events</li><li>Publisher</li></ul> |   | 7. /blog/seo-best-practices/                                              | 10,818 (3.40%        | <b>9,854</b> (3.33%)     | 00:04:22                     | <b>9,475</b> (3.47%)                              | 79.62%                                    | 81.61%                                    | <\$0.01 (58.95%)                          |
|      | Experiments                                |   | 8. /blog/media-pitch-examples/                                            | 10,761 (3.38%        | b) <b>10,072</b> (3.41%) | 00:08:48                     | 10,055 (3.68%)                                    | 90.31%                                    | 93.32%                                    | <\$0.01 (18.66%)                          |
| 5 BI | Conversions                                |   | 9. /blog/ 🖉                                                               | 7,774 (2.44%         | <b>5,842</b> (1.98%)     | 00:01:14                     | <b>3,115</b> (1.14%)                              | 46.03%                                    | 32.17%                                    | \$0.05(921.26%)                           |
| - 1- |                                            |   | 10. /blog/google-analytics-url-builder/                                   | 7,423 (2.33%         | <b>6,931</b> (2.34%)     | 00:02:12                     | <b>6,534</b> (2.39%)                              | 67.25%                                    | 67.91%                                    | <\$0.01 (56.70%)                          |
| Q    | Discover                                   |   | 11. /blog/how-to-market-an-event/                                         | <b>6,255</b> (1.97%  | <b>5,881</b> (1.99%)     | 00:07:43                     | <b>5,862</b> (2.15%)                              | 89.68%                                    | 92.13%                                    | <\$0.01 (23.24%)                          |
| \$   | Admin                                      |   | 12. /blog/web-design-standards/                                           | <b>5,937</b> (1.87%  | <b>5,512</b> (1.86%)     | 00:06:06                     | <b>5,191</b> (1.90%)                              | 83.35%                                    | 86.61%                                    | <\$0.01 (37.20%)                          |
|      | <                                          |   | 13. /blog/web-design-tips/                                                | <b>5,199</b> (1.63%  | <b>4,746</b> (1.61%)     | 00:06:56                     | <b>4,473</b> (1.64%)                              | 83.19%                                    | 84.98%                                    | <\$0.01 (79.20%)                          |

## 3 Tips for top content (All Pages report)

- 1. Is everything on these pages up to date?
- 2. Could you enhance any of these with video?
- 3. Do these have good internal links and CTAs?