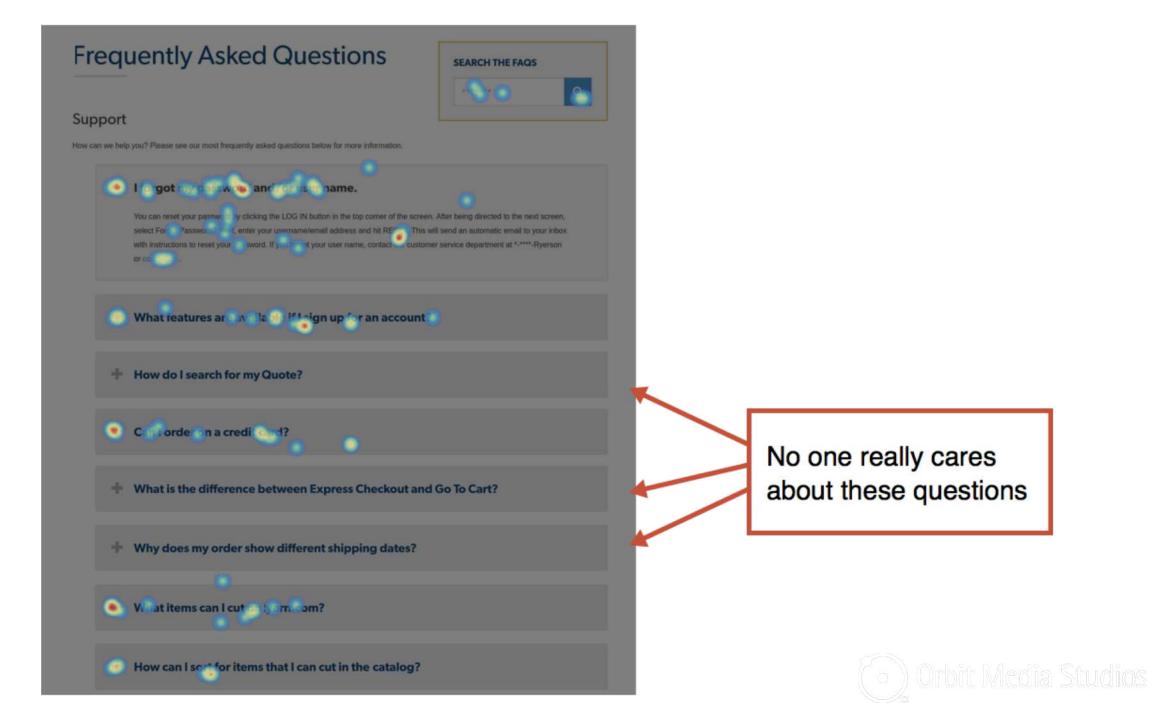

## 3 Tips for top content (All Pages report)

- 1. Is everything on these pages up to date?
- 2. Could you enhance any of these with video?
- 3. Do these have good internal links and CTAs?