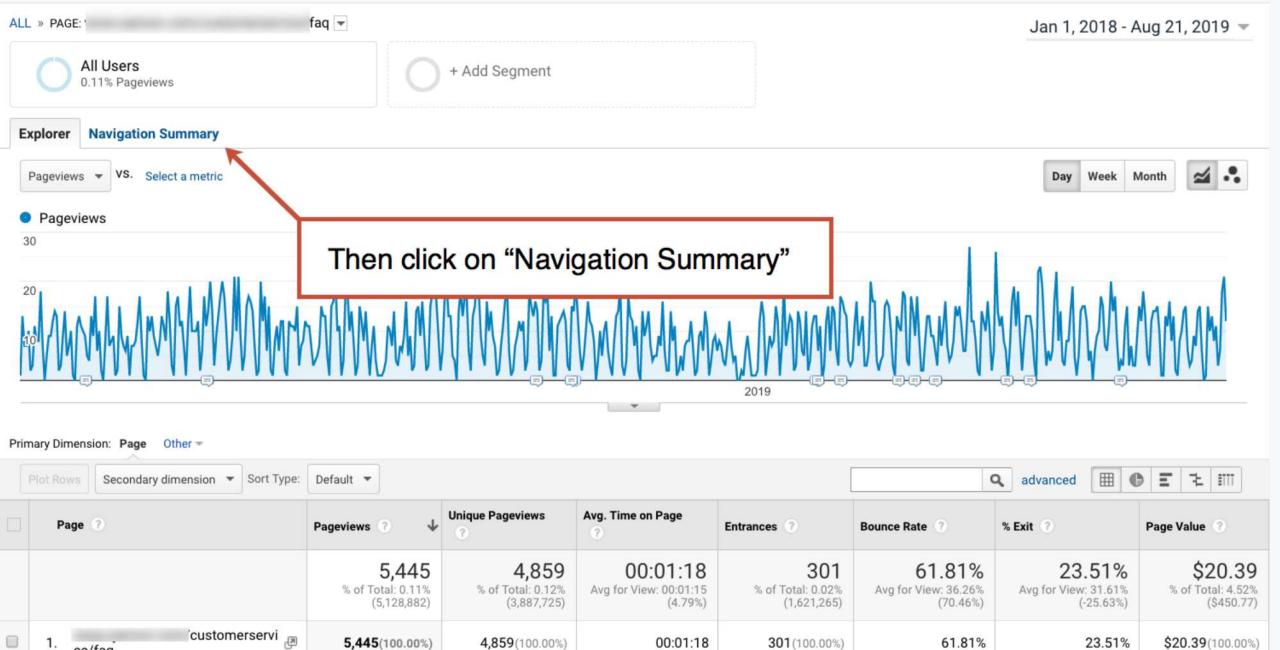

# Which blog posts are getting seen the most?

"We publish content. It's in a directory."

"We don't publish content"

| + 5+ | Acquisition                                |   | Plot Rows Secondary dimension 💌 Sort Type:                                | Default 🔻            |                          |                              | blog S Q advanced III C E Z IIII                  |                                           |                                           |                                           |
|------|--------------------------------------------|---|---------------------------------------------------------------------------|----------------------|--------------------------|------------------------------|---------------------------------------------------|-------------------------------------------|-------------------------------------------|-------------------------------------------|
| - 🗖  | Behavior                                   |   | Page 3                                                                    | Pageviews ?          | Unique                   | Avg. Time on Page            | Entrances ?                                       | Bounce Rate                               | % Exit                                    | Page Value 🕜                              |
|      | Overview<br>Behavior Flow                  |   |                                                                           | Filte                | er for "blo              | <b>9</b> " 04:37<br>(36.67%) | <b>272,870</b><br>% of Total:<br>91.34% (298,739) | 85.53%<br>Avg for View:<br>83.42% (2.53%) | 85.05%<br>Avg for View:<br>78.53% (8.30%) | <\$0.01<br>% of Total:<br>47.00% (\$0.01) |
|      | ▼ Site Content                             |   | 1. /blog/how-to-write-testimonials-exa<br>mples/                          | 32,328 (10.17%       | <b>30,500</b> (10.32%)   | 00:06:04                     | <b>30,329</b> (11.11%)                            | 90.89%                                    | 93.42%                                    | <\$0.01 (12.88%)                          |
|      | All Pages<br>Content Drilldown             |   | 2. /blog/website-footer-design-best-pr<br>actices/                        | <b>24,739</b> (7.78% | <b>23,200</b> (7.85%)    | 00:05:41                     | <b>22,960</b> (8.41%)                             | 86.37%                                    | 89.79%                                    | <\$0.01 (24.30%)                          |
|      | Landing Pages                              |   | <ol> <li>/blog/what-is-google-tag-manager-a<br/>nd-why-use-it/</li> </ol> | <b>24,143</b> (7.59% | <b>23,138</b> (7.83%)    | 00:09:59                     | <b>23,037</b> (8.44%)                             | 89.54%                                    | 94.97%                                    | <\$0.01 (32.49%)                          |
|      | Exit Pages                                 |   | 4. /blog/improve-google-rankings/                                         | 19,413 (6.10%        | b) <b>18,363</b> (6.21%) | 00:06:43                     | 18,251 (6.69%)                                    | 85.25%                                    | 90.01%                                    | <\$0.01 (47.45%)                          |
|      | <ul> <li>Site Speed</li> </ul>             | 0 | 5. /blog/perfect-profile-pictures-9-tips-<br>plus-some-research/          | 16,789 (5.28%        | b) <b>15,905</b> (5.38%) | 00:07:26                     | <b>15,883</b> (5.82%)                             | 90.26%                                    | 94.34%                                    | <\$0.01 (4.30%)                           |
|      | <ul> <li>Site Search</li> </ul>            |   | 6. /blog/website-navigation/                                              | <b>11,111</b> (3.49) | <b>10,257</b> (3.47%)    | 00:06:07                     | <b>10,017</b> (3.67%)                             | 84.72%                                    | 87.08%                                    | <\$0.01 (38.31%)                          |
|      | <ul><li>Events</li><li>Publisher</li></ul> |   | 7. /blog/seo-best-practices/                                              | 10,818 (3.40%        | <b>9,854</b> (3.33%)     | 00:04:22                     | <b>9,475</b> (3.47%)                              | 79.62%                                    | 81.61%                                    | <\$0.01 (58.95%)                          |
|      | Experiments                                |   | 8. /blog/media-pitch-examples/                                            | 10,761 (3.38%        | b) <b>10,072</b> (3.41%) | 00:08:48                     | 10,055 (3.68%)                                    | 90.31%                                    | 93.32%                                    | <\$0.01 (18.66%)                          |
| 5 BI | Conversions                                |   | 9. /blog/ 🖉                                                               | 7,774 (2.44%         | <b>5,842</b> (1.98%)     | 00:01:14                     | <b>3,115</b> (1.14%)                              | 46.03%                                    | 32.17%                                    | \$0.05(921.26%)                           |
| - 1- |                                            |   | 10. /blog/google-analytics-url-builder/                                   | 7,423 (2.33%         | <b>6,931</b> (2.34%)     | 00:02:12                     | <b>6,534</b> (2.39%)                              | 67.25%                                    | 67.91%                                    | <\$0.01 (56.70%)                          |
| Q    | Discover                                   |   | 11. /blog/how-to-market-an-event/                                         | <b>6,255</b> (1.97%  | <b>5,881</b> (1.99%)     | 00:07:43                     | <b>5,862</b> (2.15%)                              | 89.68%                                    | 92.13%                                    | <\$0.01 (23.24%)                          |
| \$   | Admin                                      |   | 12. /blog/web-design-standards/                                           | <b>5,937</b> (1.87%  | <b>5,512</b> (1.86%)     | 00:06:06                     | <b>5,191</b> (1.90%)                              | 83.35%                                    | 86.61%                                    | <\$0.01 (37.20%)                          |
|      | <                                          |   | 13. /blog/web-design-tips/                                                | <b>5,199</b> (1.63%  | <b>4,746</b> (1.61%)     | 00:06:56                     | <b>4,473</b> (1.64%)                              | 83.19%                                    | 84.98%                                    | <\$0.01 (79.20%)                          |