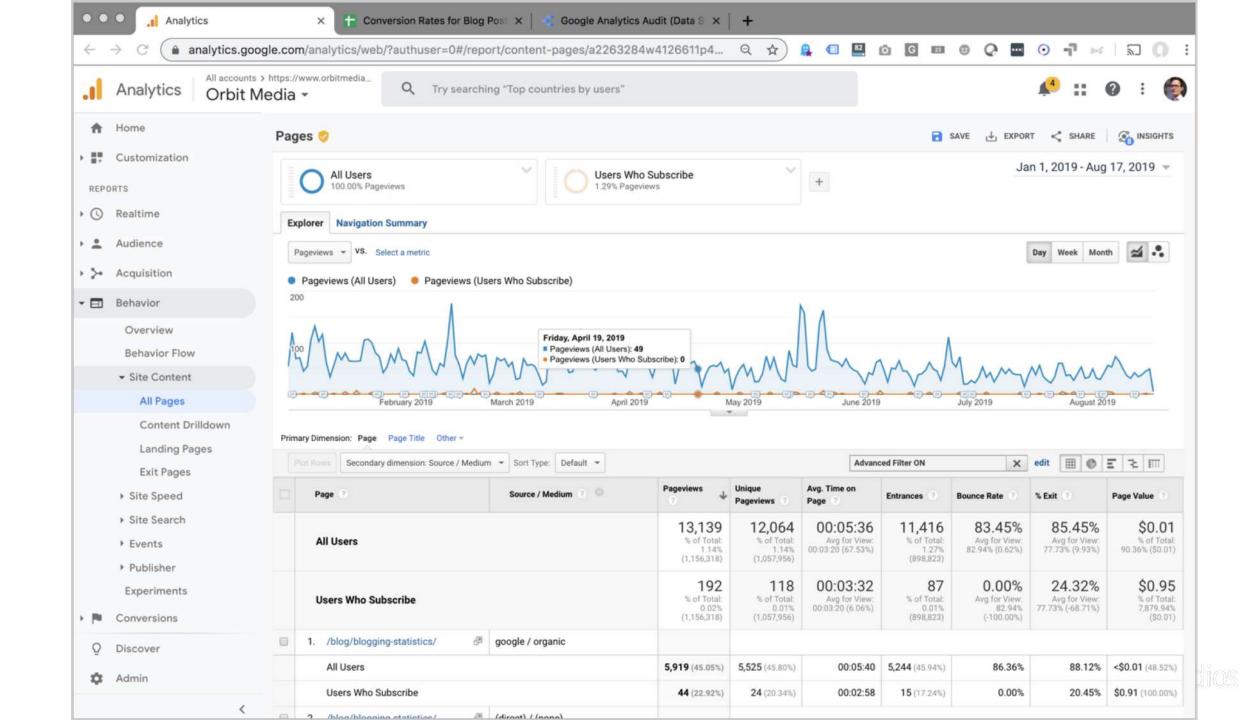

# Which blog posts are getting seen the most?

"We publish content. It's in a directory."

"We don't publish content"

| + 5+ | Acquisition                                |   | Plot Rows Secondary dimension 💌 Sort Type:                                | Default 🔻            |                          |                              | blog S Q advanced III C E Z IIII                  |                                           |                                           |                                           |
|------|--------------------------------------------|---|---------------------------------------------------------------------------|----------------------|--------------------------|------------------------------|---------------------------------------------------|-------------------------------------------|-------------------------------------------|-------------------------------------------|
| - 🗖  | Behavior                                   |   | Page 3                                                                    | Pageviews ?          | Unique                   | Avg. Time on Page            | Entrances ?                                       | Bounce Rate                               | % Exit                                    | Page Value 🕜                              |
|      | Overview<br>Behavior Flow                  |   |                                                                           | Filte                | er for "blo              | <b>9</b> " 04:37<br>(36.67%) | <b>272,870</b><br>% of Total:<br>91.34% (298,739) | 85.53%<br>Avg for View:<br>83.42% (2.53%) | 85.05%<br>Avg for View:<br>78.53% (8.30%) | <\$0.01<br>% of Total:<br>47.00% (\$0.01) |
|      | ▼ Site Content                             |   | 1. /blog/how-to-write-testimonials-exa<br>mples/                          | 32,328 (10.17%       | <b>30,500</b> (10.32%)   | 00:06:04                     | <b>30,329</b> (11.11%)                            | 90.89%                                    | 93.42%                                    | <\$0.01 (12.88%)                          |
|      | All Pages<br>Content Drilldown             |   | 2. /blog/website-footer-design-best-pr<br>actices/                        | <b>24,739</b> (7.78% | <b>23,200</b> (7.85%)    | 00:05:41                     | <b>22,960</b> (8.41%)                             | 86.37%                                    | 89.79%                                    | <\$0.01 (24.30%)                          |
|      | Landing Pages                              |   | <ol> <li>/blog/what-is-google-tag-manager-a<br/>nd-why-use-it/</li> </ol> | <b>24,143</b> (7.59% | <b>23,138</b> (7.83%)    | 00:09:59                     | <b>23,037</b> (8.44%)                             | 89.54%                                    | 94.97%                                    | <\$0.01 (32.49%)                          |
|      | Exit Pages                                 |   | 4. /blog/improve-google-rankings/                                         | 19,413 (6.10%        | b) <b>18,363</b> (6.21%) | 00:06:43                     | 18,251 (6.69%)                                    | 85.25%                                    | 90.01%                                    | <\$0.01 (47.45%)                          |
|      | <ul> <li>Site Speed</li> </ul>             | 0 | 5. /blog/perfect-profile-pictures-9-tips-<br>plus-some-research/          | 16,789 (5.28%        | b) <b>15,905</b> (5.38%) | 00:07:26                     | <b>15,883</b> (5.82%)                             | 90.26%                                    | 94.34%                                    | <\$0.01 (4.30%)                           |
|      | <ul> <li>Site Search</li> </ul>            |   | 6. /blog/website-navigation/                                              | <b>11,111</b> (3.49) | <b>10,257</b> (3.47%)    | 00:06:07                     | <b>10,017</b> (3.67%)                             | 84.72%                                    | 87.08%                                    | <\$0.01 (38.31%)                          |
|      | <ul><li>Events</li><li>Publisher</li></ul> |   | 7. /blog/seo-best-practices/                                              | 10,818 (3.40%        | <b>9,854</b> (3.33%)     | 00:04:22                     | <b>9,475</b> (3.47%)                              | 79.62%                                    | 81.61%                                    | <\$0.01 (58.95%)                          |
|      | Experiments                                |   | 8. /blog/media-pitch-examples/                                            | 10,761 (3.38%        | b) <b>10,072</b> (3.41%) | 00:08:48                     | 10,055 (3.68%)                                    | 90.31%                                    | 93.32%                                    | <\$0.01 (18.66%)                          |
| 5 BI | Conversions                                |   | 9. /blog/ 🖉                                                               | 7,774 (2.44%         | <b>5,842</b> (1.98%)     | 00:01:14                     | <b>3,115</b> (1.14%)                              | 46.03%                                    | 32.17%                                    | \$0.05(921.26%)                           |
| - 1- |                                            |   | 10. /blog/google-analytics-url-builder/                                   | 7,423 (2.33%         | <b>6,931</b> (2.34%)     | 00:02:12                     | <b>6,534</b> (2.39%)                              | 67.25%                                    | 67.91%                                    | <\$0.01 (56.70%)                          |
| Q    | Discover                                   |   | 11. /blog/how-to-market-an-event/                                         | <b>6,255</b> (1.97%  | <b>5,881</b> (1.99%)     | 00:07:43                     | <b>5,862</b> (2.15%)                              | 89.68%                                    | 92.13%                                    | <\$0.01 (23.24%)                          |
| \$   | Admin                                      |   | 12. /blog/web-design-standards/                                           | <b>5,937</b> (1.87%  | <b>5,512</b> (1.86%)     | 00:06:06                     | <b>5,191</b> (1.90%)                              | 83.35%                                    | 86.61%                                    | <\$0.01 (37.20%)                          |
|      | <                                          |   | 13. /blog/web-design-tips/                                                | <b>5,199</b> (1.63%  | <b>4,746</b> (1.61%)     | 00:06:56                     | <b>4,473</b> (1.64%)                              | 83.19%                                    | 84.98%                                    | <\$0.01 (79.20%)                          |

## 3 Tips for top content (All Pages report)

- 1. Is everything on these pages up to date?
- 2. Could you enhance any of these with video?
- 3. Do these have good internal links and CTAs?