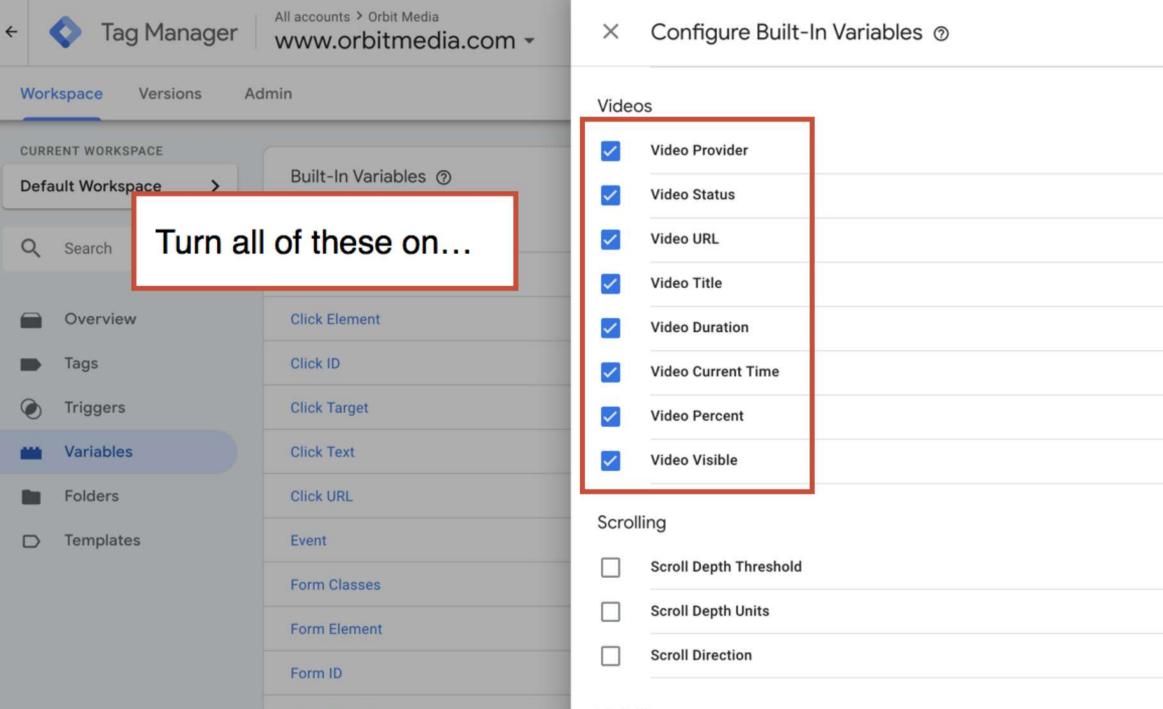

# Which blog posts are getting seen the most?

"We publish content. It's in a directory."

"We don't publish content"

| + 5+ | Acquisition                                |   | Plot Rows Secondary dimension 💌 Sort Type:                                | Default 🔻            |                          |                              | blog S Q advanced III C E Z IIII                  |                                           |                                           |                                           |
|------|--------------------------------------------|---|---------------------------------------------------------------------------|----------------------|--------------------------|------------------------------|---------------------------------------------------|-------------------------------------------|-------------------------------------------|-------------------------------------------|
| - 🗖  | Behavior                                   |   | Page 3                                                                    | Pageviews ?          | Unique                   | Avg. Time on Page            | Entrances ?                                       | Bounce Rate                               | % Exit                                    | Page Value 🕜                              |
|      | Overview<br>Behavior Flow                  |   |                                                                           | Filte                | er for "blo              | <b>9</b> " 04:37<br>(36.67%) | <b>272,870</b><br>% of Total:<br>91.34% (298,739) | 85.53%<br>Avg for View:<br>83.42% (2.53%) | 85.05%<br>Avg for View:<br>78.53% (8.30%) | <\$0.01<br>% of Total:<br>47.00% (\$0.01) |
|      | ▼ Site Content                             |   | 1. /blog/how-to-write-testimonials-exa<br>mples/                          | 32,328 (10.17%       | <b>30,500</b> (10.32%)   | 00:06:04                     | <b>30,329</b> (11.11%)                            | 90.89%                                    | 93.42%                                    | <\$0.01 (12.88%)                          |
|      | All Pages<br>Content Drilldown             |   | 2. /blog/website-footer-design-best-pr<br>actices/                        | <b>24,739</b> (7.78% | <b>23,200</b> (7.85%)    | 00:05:41                     | <b>22,960</b> (8.41%)                             | 86.37%                                    | 89.79%                                    | <\$0.01 (24.30%)                          |
|      | Landing Pages                              |   | <ol> <li>/blog/what-is-google-tag-manager-a<br/>nd-why-use-it/</li> </ol> | <b>24,143</b> (7.59% | <b>23,138</b> (7.83%)    | 00:09:59                     | <b>23,037</b> (8.44%)                             | 89.54%                                    | 94.97%                                    | <\$0.01 (32.49%)                          |
|      | Exit Pages                                 |   | 4. /blog/improve-google-rankings/                                         | 19,413 (6.10%        | b) <b>18,363</b> (6.21%) | 00:06:43                     | 18,251 (6.69%)                                    | 85.25%                                    | 90.01%                                    | <\$0.01 (47.45%)                          |
|      | <ul> <li>Site Speed</li> </ul>             | 0 | 5. /blog/perfect-profile-pictures-9-tips-<br>plus-some-research/          | 16,789 (5.28%        | b) <b>15,905</b> (5.38%) | 00:07:26                     | <b>15,883</b> (5.82%)                             | 90.26%                                    | 94.34%                                    | <\$0.01 (4.30%)                           |
|      | <ul> <li>Site Search</li> </ul>            |   | 6. /blog/website-navigation/                                              | <b>11,111</b> (3.49) | <b>10,257</b> (3.47%)    | 00:06:07                     | <b>10,017</b> (3.67%)                             | 84.72%                                    | 87.08%                                    | <\$0.01 (38.31%)                          |
|      | <ul><li>Events</li><li>Publisher</li></ul> |   | 7. /blog/seo-best-practices/                                              | 10,818 (3.40%        | <b>9,854</b> (3.33%)     | 00:04:22                     | <b>9,475</b> (3.47%)                              | 79.62%                                    | 81.61%                                    | <\$0.01 (58.95%)                          |
|      | Experiments                                |   | 8. /blog/media-pitch-examples/                                            | 10,761 (3.38%        | b) <b>10,072</b> (3.41%) | 00:08:48                     | 10,055 (3.68%)                                    | 90.31%                                    | 93.32%                                    | <\$0.01 (18.66%)                          |
| 5 BI | Conversions                                |   | 9. /blog/ 🖉                                                               | 7,774 (2.44%         | <b>5,842</b> (1.98%)     | 00:01:14                     | <b>3,115</b> (1.14%)                              | 46.03%                                    | 32.17%                                    | \$0.05(921.26%)                           |
| - 1- |                                            |   | 10. /blog/google-analytics-url-builder/                                   | 7,423 (2.33%         | <b>6,931</b> (2.34%)     | 00:02:12                     | <b>6,534</b> (2.39%)                              | 67.25%                                    | 67.91%                                    | <\$0.01 (56.70%)                          |
| Q    | Discover                                   |   | 11. /blog/how-to-market-an-event/                                         | <b>6,255</b> (1.97%  | <b>5,881</b> (1.99%)     | 00:07:43                     | <b>5,862</b> (2.15%)                              | 89.68%                                    | 92.13%                                    | <\$0.01 (23.24%)                          |
| \$   | Admin                                      |   | 12. /blog/web-design-standards/                                           | <b>5,937</b> (1.87%  | <b>5,512</b> (1.86%)     | 00:06:06                     | <b>5,191</b> (1.90%)                              | 83.35%                                    | 86.61%                                    | <\$0.01 (37.20%)                          |
|      | <                                          |   | 13. /blog/web-design-tips/                                                | <b>5,199</b> (1.63%  | <b>4,746</b> (1.61%)     | 00:06:56                     | <b>4,473</b> (1.64%)                              | 83.19%                                    | 84.98%                                    | <\$0.01 (79.20%)                          |