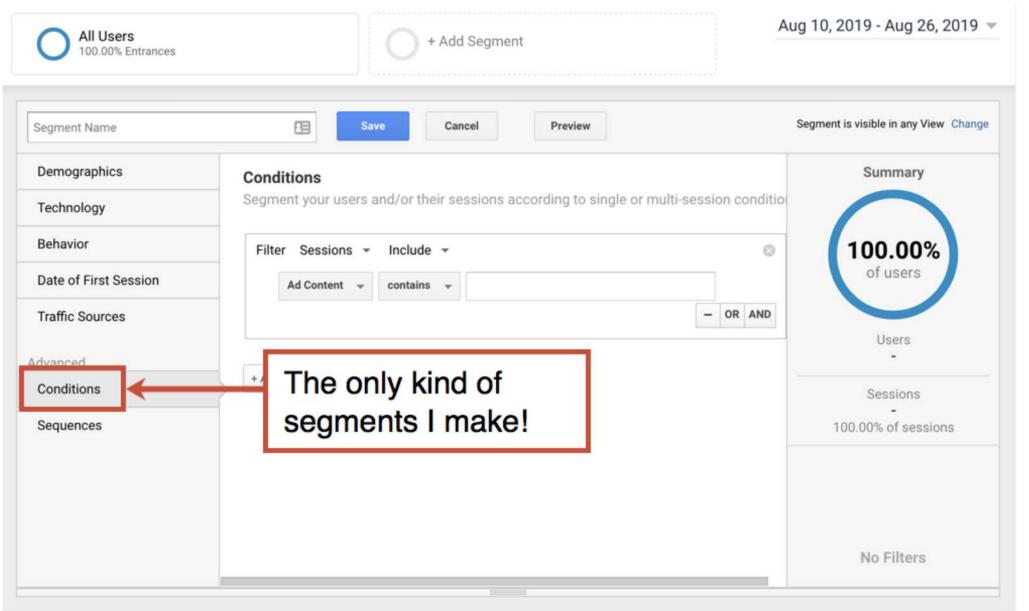

| Jan 5, 2019              | Jan 5, 2019  | Actions 👻            |
| Shared        | □ ☆ Blog Readers                   | Apr 24, 2018             | Apr 24, 2018 | Actions 👻            |
| Starred       | C 🏫 Bounced Sessions               |                          |              | Actions 👻            |
| Selected      | Converters                         |                          |              | Actions 👻            |
|               | 🗆 📩 Direct Traffic                 |                          |              | Actions 👻            |
|               | 🗆 📩 Email Visitors                 | May 16, 2018             | May 16, 2018 | Actions 👻            |
|               |                                    | Sen 13 2018              | Sep 13, 2018 | Actions -            |





### Now let's make segments for video watchers...

| All Users<br>100.00% Users                                         | - + Add Segment                                                                                                           | Aug 8, 2019 - Aug 19, 2019 👻                          |
|--------------------------------------------------------------------|---------------------------------------------------------------------------------------------------------------------------|-------------------------------------------------------|
| Video Watchers<br>Demographics                                     | Save Cancel Preview  Condition  Segment your users and/or their sessions according to single or multi-session conditions. | Segment is visible in any View Change Summary