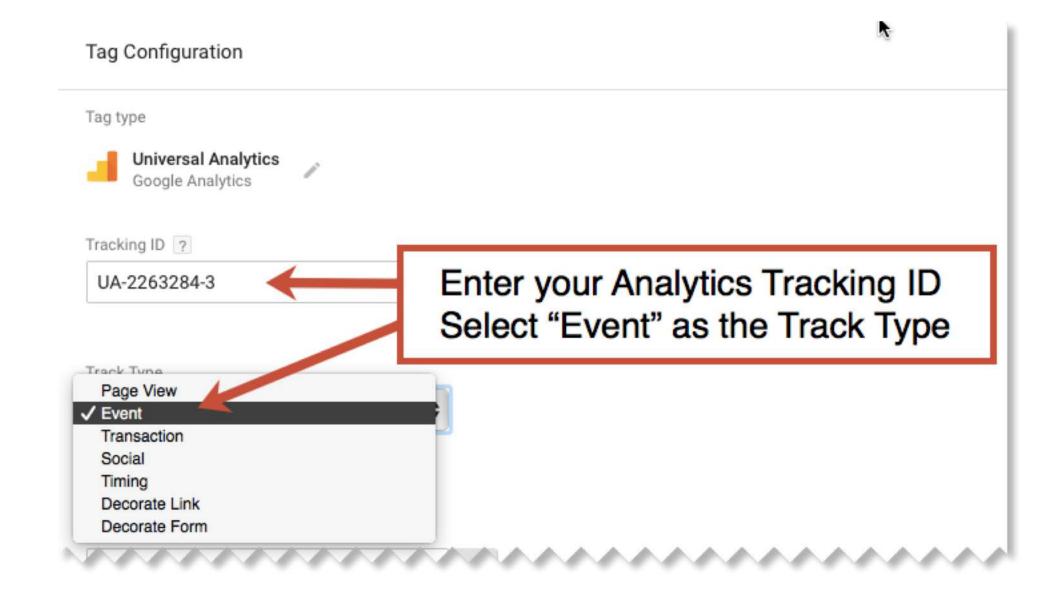

in the main nav?
- 5. What *never* gets clicked in the main nav?

11:00 orbitmedia.com/blog/abc

# "Everything you remove from a page makes everything that's left more prominent"



## Which social networks do my visitors like?

"We have social icons and use GTM!"



"We're not active on social media."





Since 2001, the Orbit web design and development team has been creating custom sites and managing tricky integrations. We're content management experts and work closely with web strategists and project managers to create your perfect site.

TALK TO CHRIS

4043 N RAVENSWOOD AVE, SUITE 316, CHICAGO, IL 60613 773.348.4581 CONTACT





### Orbit Media www.orbitmedia.com -



Source: Where'd They Go? Tracking Exit Clicks Using GTM



Source: Where'd They Go? Tracking Exit Clicks Using GTM





### Source: Where'd They Go? Tracking Exit Clicks Using GTM

| Orbit Media<br>www.orbitmedia.c | om 👻                   | ×                    | Configure Built-In Variables 💿 |  |  |
|---------------------------------|------------------------|----------------------|--------------------------------|--|--|
| ACCOUNTS WORKSPACE              | VERSIONS ADMIN         |                      | Debug Mode                     |  |  |
| Current Workspace               | Built-In Variables 🦙   | Clicks               | 3                              |  |  |
| Default Workspace >             | 2                      |                      | Click Element                  |  |  |
|                                 | CONFIGURE              |                      | Click Classes                  |  |